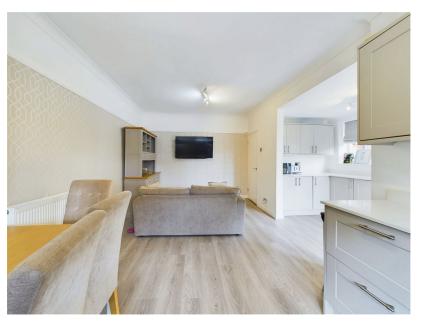

## Colinmander Gardens, Ormskirk, L39 4TF

Guide Price £295,000

- SEMI-DETACHED PROPERTY
   LIVING ROOM
- L SHAPED KITCHEN/ DINER DOWNSTAIRS CLOAKROOM FAMILY ROOM
- TWO BEDROOMS TO THE FIRST FLOOR
- ADDITIONAL BEDROOM WITH EN-SUITE
- GARAGE & OFF ROAD PARKING

- FAMILY BATHROOM
- GARDENS FRONT & REAR
- POPULAR RESIDENTIAL LOCATION

Well presented semi-detached family home situated on Colinmander gardens, conveniently located for Ormskirk town centre, transport links and all associated amenities. Ground floor accommodation comprises a living room, L shaped kitchen/diner family room and a downstairs cloakroom. Whilst to the first floor there are two bedrooms and family bathroom, to the second flooring there is an additional bedroom and ensuite. Externally there is a low maintenance front aspect with a driveway providing off road parking, garage and an enclosed garden to the rear. Viewings are highly recommended to appreciate what this property has to offer!