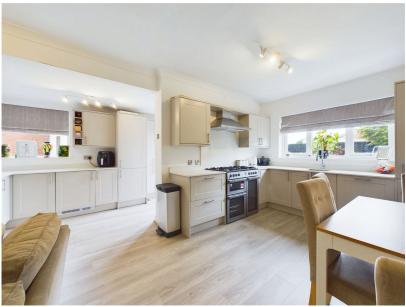

## Colinmander Gardens, Ormskirk, L39 4TF

Guide Price £295,000

- SEMI-DETACHED PROPERTY
   LIVING ROOM
- L SHAPED KITCHEN/ DINER DOWNSTAIRS CLOAKROOM FAMILY ROOM
- TWO BEDROOMS TO THE FIRST FLOOR
- ADDITIONAL BEDROOM WITH EN-SUITE
- GARAGE & OFF ROAD PARKING

- FAMILY BATHROOM
- GARDENS FRONT & REAR
- POPULAR RESIDENTIAL LOCATION

Well presented semi-detached family home situated on Colinmander gardens, conveniently located for Ormskirk town centre, transport links and all associated amenities. Ground floor accommodation comprises a living room, L shaped kitchen/diner family room and a downstairs cloakroom. Whilst to the first floor there are two bedrooms and family bathroom, to the second flooring there is an additional bedroom and ensuite. Externally there is a low maintenance front aspect with a driveway providing off road parking, garage and an enclosed garden to the rear. Viewings are highly recommended to appreciate what this property has to offer!