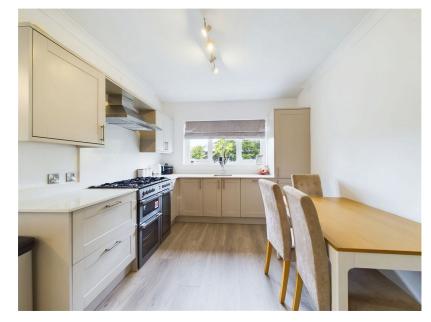

- FAMILY BATHROOM
- GARDENS FRONT & REAR
- POPULAR RESIDENTIAL LOCATION

Well presented semi-detached family home situated on Colinmander gardens, conveniently located for Ormskirk town centre, transport links and all associated amenities. Ground floor accommodation comprises a living room, L shaped kitchen/diner family room and a downstairs cloakroom. Whilst to the first floor there are two bedrooms and family bathroom, to the second flooring there is an additional bedroom and ensuite. Externally there is a low maintenance front aspect with a driveway providing off road parking, garage and an enclosed garden to the rear. Viewings are highly recommended to appreciate what this property has to offer!