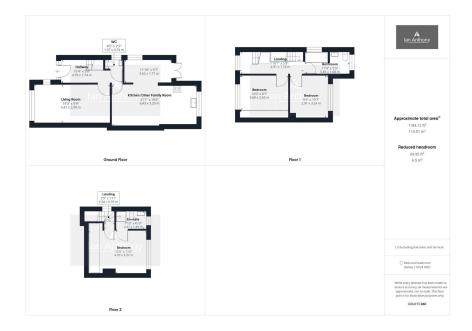

- FAMILY BATHROOM
- GARDENS FRONT & REAR
- POPULAR RESIDENTIAL LOCATION

Well presented semi-detached family home situated on Colinmander gardens, conveniently located for Ormskirk town centre, transport links and all associated amenities. Ground floor accommodation comprises a living room, L shaped kitchen/diner family room and a downstairs cloakroom. Whilst to the first floor there are two bedrooms and family bathroom, to the second flooring there is an additional bedroom and ensuite. Externally there is a low maintenance front aspect with a driveway providing off road parking, garage and an enclosed garden to the rear. Viewings are highly recommended to appreciate what this property has to offer!