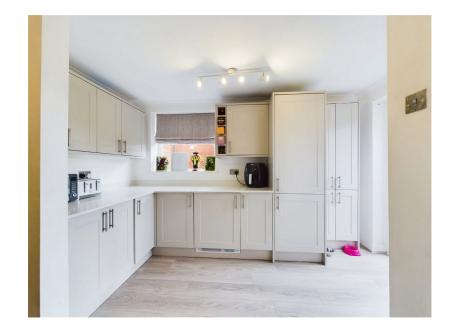

## Colinmander Gardens, Ormskirk, L39 4TF

Guide Price £295,000

- SEMI-DETACHED PROPERTY
   LIVING ROOM
- L SHAPED KITCHEN/ DINER DOWNSTAIRS CLOAKROOM FAMILY ROOM
- TWO BEDROOMS TO THE FIRST FLOOR
- ADDITIONAL BEDROOM WITH EN-SUITE
- GARAGE & OFF ROAD PARKING

- FAMILY BATHROOM
- GARDENS FRONT & REAR
- POPULAR RESIDENTIAL LOCATION

Well presented semi-detached family home situated on Colinmander gardens, conveniently located for Ormskirk town centre, transport links and all associated amenities. Ground floor accommodation comprises a living room, L shaped kitchen/diner family room and a downstairs cloakroom. Whilst to the first floor there are two bedrooms and family bathroom, to the second flooring there is an additional bedroom and ensuite. Externally there is a low maintenance front aspect with a driveway providing off road parking, garage and an enclosed garden to the rear. Viewings are highly recommended to appreciate what this property has to offer!