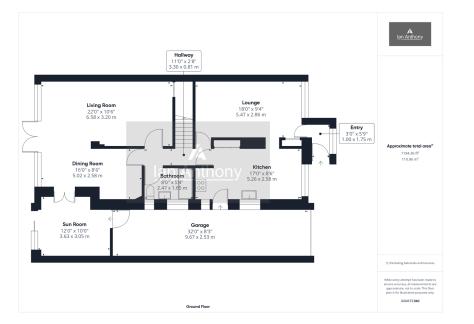

## Delph Park Avenue, Aughton, L39 5DF

Guide Price £335,000

**▶** 4 **▶** 2 **№** 2

Well presented semi-detached family home situated on Delph Park Avenue, Aughton conveniently located for Aughton and Ormskirk town centre, all associate amenities and transport links. Ground floor accommodation comprises of a lounge, living room/dining room, kitchen, sun room and family bathroom. Whilst to the first floor there is a master bedroom with en-suite and three additional bedrooms. Externally there is a low maintenance front garden with driveway providing off road parking, an integral garage and an enclosed garden to the rear. Viewings are highly recommended to appreciate what this property has to offer!