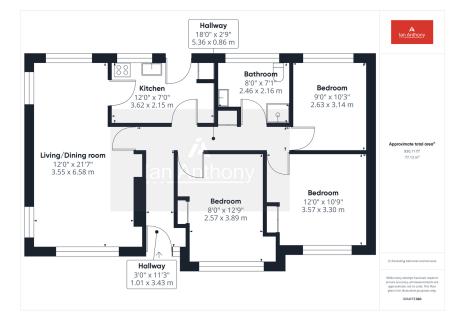

#### NO UPWARD CHAIN!

This detached property, located in a cul-de-sac within the sought-after residential area of Aughton Park, offers an excellent opportunity for updating and personalisation. Conveniently situated for local amenities, the ground floor accommodation comprises a lounge, a kitchen, three bedrooms, and a family bathroom. Outside, the property features a front garden with a tarmac driveway providing offroad parking, a detached garage, and an attractive, wellestablished rear garden. Viewings are highly recommended to appreciate the potential this property has to offer.