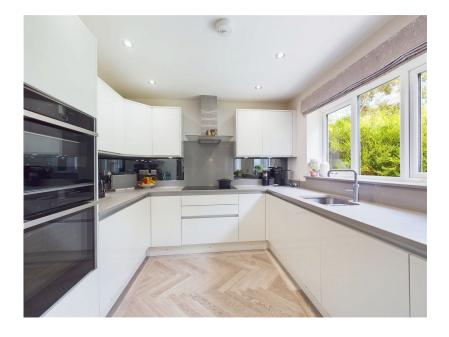

## Chestnut Grange, Ormskirk, L39 4YG

Guide Price £550,000

- DETACHED FAMILY HOME
   LIVING ROOM
- KITCHEN/DINER UTILITY ROOM
- DOWNSTAIRS CLOAKROOM OFFICE
- FIVE BEDROOMS MASTER FAMILY BATHROOM BEDROOM WITH EN-SUITE
- GARDENS FRONT & REAR DRIVEWAY & DETACHED DOUBLE GARAGE

Immaculately presented detached family home situated on Chestnut Grange, Ormskirk conveniently located for Ormskirk town centre, transport links and all associated amenities. Ground floor accommodation comprises of an entrance hall, living room, kitchen/diner, utility room, office and downstairs cloakroom. Whilst to the first floor there is a master bedroom with en-suite, four further bedrooms and a family bathroom. Externally there is a garden to the front aspect with driveway providing off road parking, detached double garage and an enclosed garden to the rear. Viewings are highly recommended to appreciate what this property has to offer!