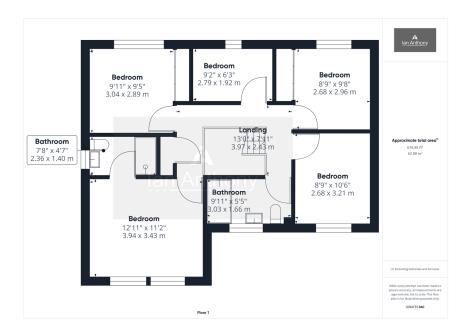

Immaculately presented detached family home situated on Chestnut Grange, Ormskirk conveniently located for Ormskirk town centre, transport links and all associated amenities. Ground floor accommodation comprises of an entrance hall, living room, kitchen/diner, utility room, office and downstairs cloakroom. Whilst to the first floor there is a master bedroom with en-suite, four further bedrooms and a family bathroom. Externally there is a garden to the front aspect with driveway providing off road parking, detached double garage and an enclosed garden to the rear. Viewings are highly recommended to appreciate what this property has to offer!