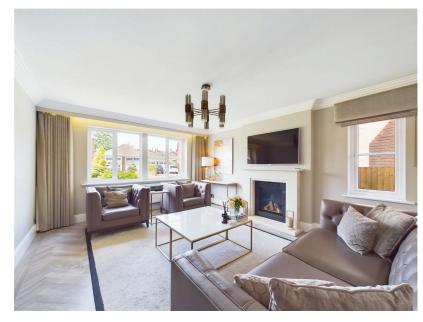

## Chestnut Grange, Ormskirk, L39 4YG

Guide Price £550,000

- DETACHED FAMILY HOME
   LIVING ROOM
- KITCHEN/DINER UTILITY ROOM
- DOWNSTAIRS CLOAKROOM OFFICE
- FIVE BEDROOMS MASTER FAMILY BATHROOM BEDROOM WITH EN-SUITE
- GARDENS FRONT & REAR DRIVEWAY & DETACHED DOUBLE GARAGE

Immaculately presented detached family home situated on Chestnut Grange, Ormskirk conveniently located for Ormskirk town centre, transport links and all associated amenities. Ground floor accommodation comprises of an entrance hall, living room, kitchen/diner, utility room, office and downstairs cloakroom. Whilst to the first floor there is a master bedroom with en-suite, four further bedrooms and a family bathroom. Externally there is a garden to the front aspect with driveway providing off road parking, detached double garage and an enclosed garden to the rear. Viewings are highly recommended to appreciate what this property has to offer!