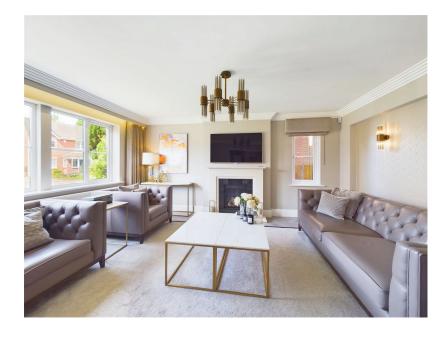

## Chestnut Grange, Ormskirk, L39 4YG

Guide Price £550,000

- DETACHED FAMILY HOME
   LIVING ROOM
- KITCHEN/DINER UTILITY ROOM
- DOWNSTAIRS CLOAKROOM OFFICE
- FIVE BEDROOMS MASTER FAMILY BATHROOM BEDROOM WITH EN-SUITE
- GARDENS FRONT & REAR DRIVEWAY & DETACHED DOUBLE GARAGE

Immaculately presented detached family home situated on Chestnut Grange, Ormskirk conveniently located for Ormskirk town centre, transport links and all associated amenities. Ground floor accommodation comprises of an entrance hall, living room, kitchen/diner, utility room, office and downstairs cloakroom. Whilst to the first floor there is a master bedroom with en-suite, four further bedrooms and a family bathroom. Externally there is a garden to the front aspect with driveway providing off road parking, detached double garage and an enclosed garden to the rear. Viewings are highly recommended to appreciate what this property has to offer!