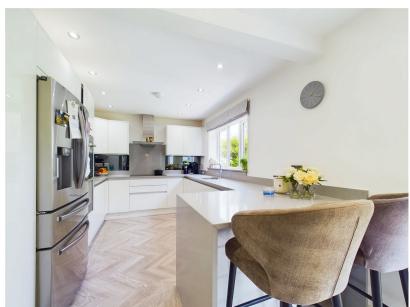

## Chestnut Grange, Ormskirk, L39 4YG

Guide Price £550,000

- DETACHED FAMILY HOME
   LIVING ROOM
- KITCHEN/DINER UTILITY ROOM
- DOWNSTAIRS CLOAKROOM OFFICE
- FIVE BEDROOMS MASTER FAMILY BATHROOM BEDROOM WITH EN-SUITE
- GARDENS FRONT & REAR DRIVEWAY & DETACHED DOUBLE GARAGE

Immaculately presented detached family home situated on Chestnut Grange, Ormskirk conveniently located for Ormskirk town centre, transport links and all associated amenities. Ground floor accommodation comprises of an entrance hall, living room, kitchen/diner, utility room, office and downstairs cloakroom. Whilst to the first floor there is a master bedroom with en-suite, four further bedrooms and a family bathroom. Externally there is a garden to the front aspect with driveway providing off road parking, detached double garage and an enclosed garden to the rear. Viewings are highly recommended to appreciate what this property has to offer!