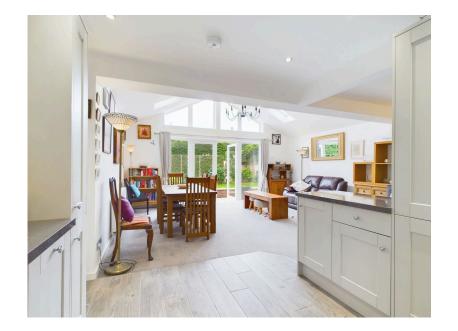

This modern extended detached bungalow, fully modernised, offers spacious family accommodation in a popular residential area, conveniently located near local amenities including Ormskirk town centre, the bus station, and the railway station.

The accommodation consists of a comfortable lounge, an open-plan kitchen and dining room, a family room, a utility room, and a downstairs toilet. There are three bedrooms and a family bathroom, providing ample space for family living.