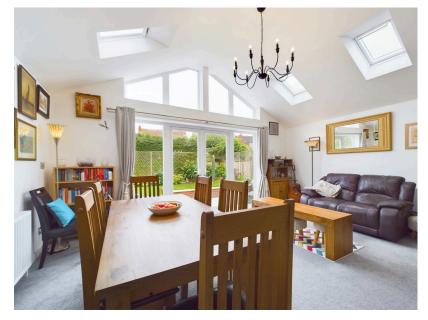

The accommodation consists of a comfortable lounge, an open-plan kitchen and dining room, a family room, a utility room, and a downstairs toilet. There are three bedrooms and a family bathroom, providing ample space for family living.