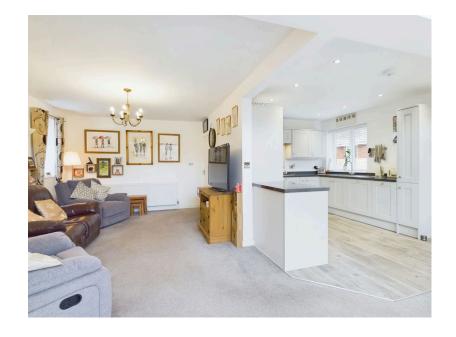

The accommodation consists of a comfortable lounge, an open-plan kitchen and dining room, a family room, a utility room, and a downstairs toilet. There are three bedrooms and a family bathroom, providing ample space for family living.