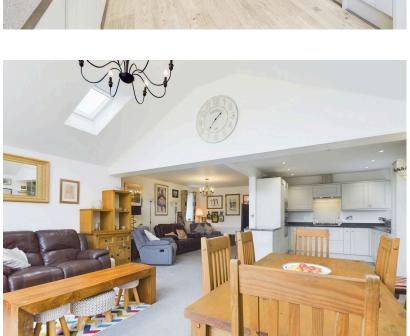

This modern extended detached bungalow, fully modernised, offers spacious family accommodation in a popular residential area, conveniently located near local amenities including Ormskirk town centre, the bus station, and the railway station.

The accommodation consists of a comfortable lounge, an open-plan kitchen and dining room, a family room, a utility room, and a downstairs toilet. There are three bedrooms and a family bathroom, providing ample space for family living.