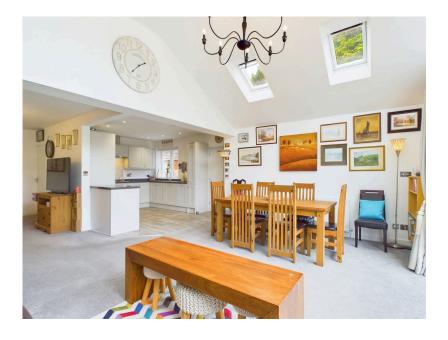

The accommodation consists of a comfortable lounge, an open-plan kitchen and dining room, a family room, a utility room, and a downstairs toilet. There are three bedrooms and a family bathroom, providing ample space for family living.