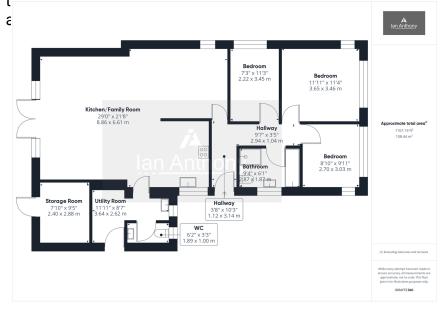

The accommodation consists of a comfortable lounge, an open-plan kitchen and dining room, a family room, a utility room, and a downstairs toilet. There are three bedrooms and a family bathroom, providing ample space for family living.