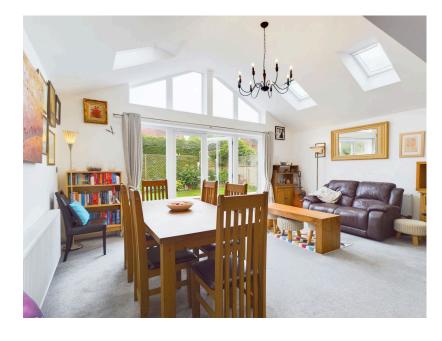

The accommodation consists of a comfortable lounge, an open-plan kitchen and dining room, a family room, a utility room, and a downstairs toilet. There are three bedrooms and a family bathroom, providing ample space for family living.