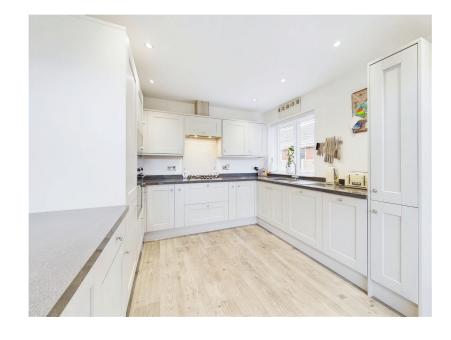

The accommodation consists of a comfortable lounge, an open-plan kitchen and dining room, a family room, a utility room, and a downstairs toilet. There are three bedrooms and a family bathroom, providing ample space for family living.