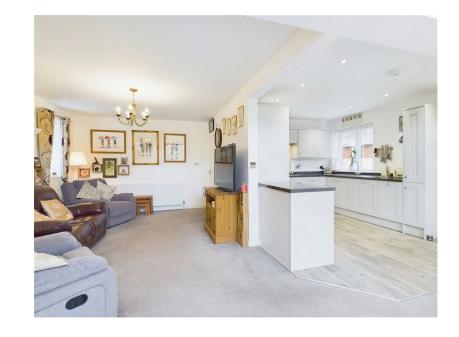

The accommodation consists of a comfortable lounge, an open-plan kitchen and dining room, a family room, a utility room, and a downstairs toilet. There are three bedrooms and a family bathroom, providing ample space for family living.