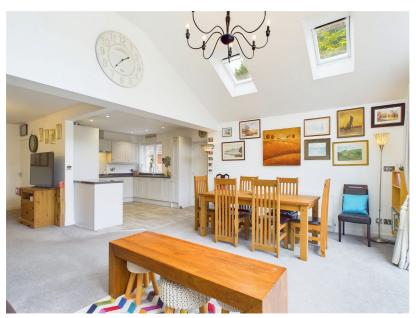

This modern extended detached bungalow, fully modernised, offers spacious family accommodation in a popular residential area, conveniently located near local amenities including Ormskirk town centre, the bus station, and the railway station.

The accommodation consists of a comfortable lounge, an open-plan kitchen and dining room, a family room, a utility room, and a downstairs toilet. There are three bedrooms and a family bathroom, providing ample space for family living.