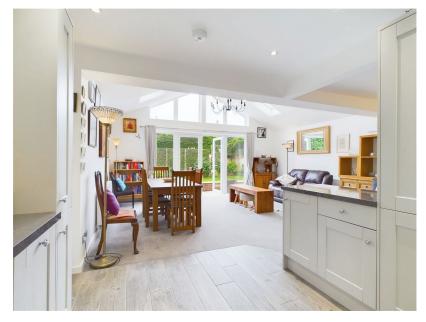

The accommodation consists of a comfortable lounge, an open-plan kitchen and dining room, a family room, a utility room, and a downstairs toilet. There are three bedrooms and a family bathroom, providing ample space for family living.