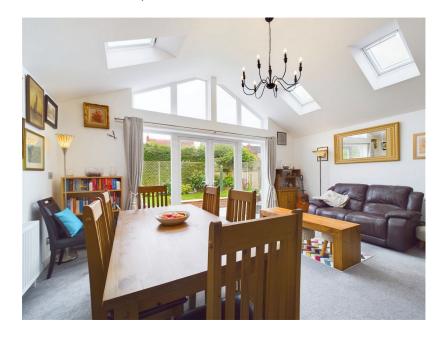

The accommodation consists of a comfortable lounge, an open-plan kitchen and dining room, a family room, a utility room, and a downstairs toilet. There are three bedrooms and a family bathroom, providing ample space for family living.