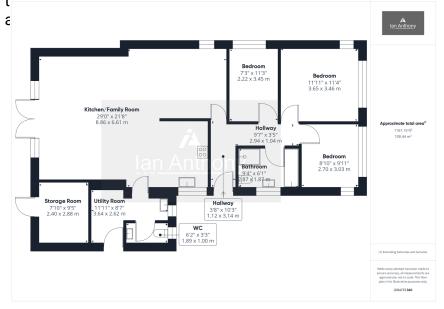

The accommodation consists of a comfortable lounge, an open-plan kitchen and dining room, a family room, a utility room, and a downstairs toilet. There are three bedrooms and a family bathroom, providing ample space for family living.