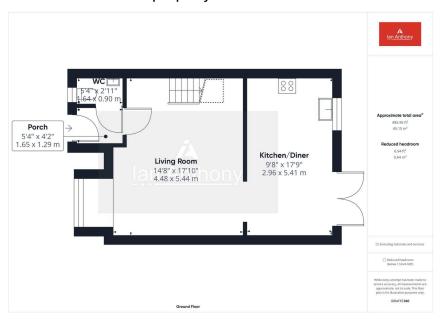

This well-presented semi-detached property offers spacious family accommodation, situated in a popular residential area convenient for local amenities.

The ground floor features a comfortable living room and an open-plan kitchen/diner, perfect for family gatherings and entertaining. Upstairs, there are three bedrooms, including a master with an en-suite, and a family bathroom, providing ample space for everyone.