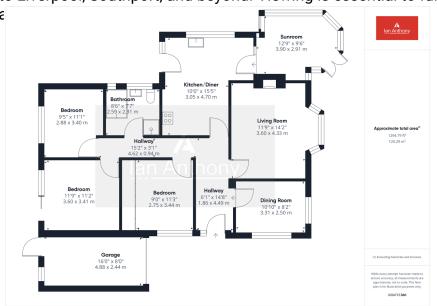

## **NO UPWARD CHAIN!!!**

We are delighted to bring to market this spacious three-bedroom detached bungalow situated on Cottage Lane, Ormskirk. The property offers a well-proportioned layout including an entrance hall, a dining room, a comfortable living room, a spacious kitchen/diner, three bedrooms, a family bathroom, and a conservatory. Externally, the property features two well-maintained gardens to the front and rear, both adorned with established greenery, providing a serene outdoor setting. Ample parking space is available alongside an integrated garage, ensuring convenience for multiple vehicles. Ideally located just a short walk away from Ormskirk Town Centre, residents can enjoy easy access to a variety of amenities, including shops, restaurants, bars, and excellent transport links to Liverpool, Southport, and beyond. Viewing is essential to fully