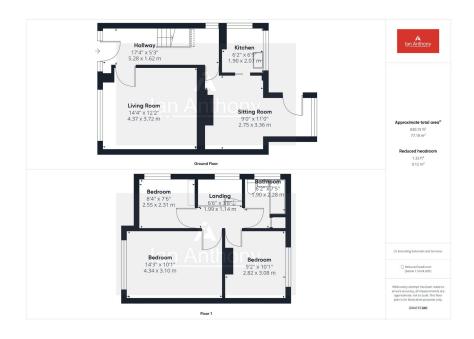

### NO UPWARD CHAIN!

Traditional semi detached property situated in a popular residential location convenient for Ormskirk town centre. Ground floor comprises a living room, dining room and kitchen whilst to the first floor there are three bedrooms and a family bathroom. Outside there are gardens to the front and rear. Modernisation is required and presents clients the ideal opportunity to transform this property to your own specification.