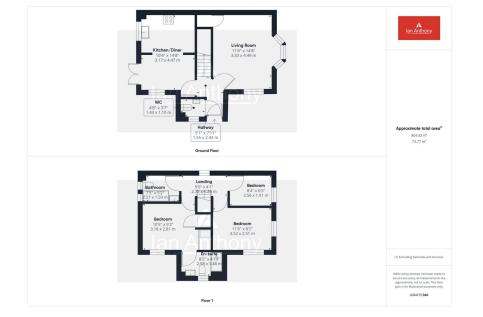

## Jackfield Way, Skelmersdale, WN8 6EW

Guide Price £259,950

- DETACHED PROPERTY
- LIVING ROOM
- MASTER BEDROOM WITH ENSUITE
- FAMILY BATHROOM

- ENTRANCE HALL/ CLOAKROOM
- KITCHEN/DINER
- TWO FURTHER BEDROOMS

🍋 3 🚰 3 🚍 1

• FRONT&REAR GARDENS

Beautifully presented modern detached family home, viewing highly recommended to appreciate what this property has to offer. Located in the popular location of Skelmersdale. The ground floor accommodation briefly comprises of an entrance hall, downstairs WC, living room, kitchen/diner, Whilst to the first floor you will find a master bedroom with ensuite, two further bedrooms and a family bathroom. Externally the property features a low maintenance front aspect with tarmac driveway and immaculate garden to the rear. The location allows easy access to Skelmersdale town centre and all its associated amenities and good transport links via the M58 and beyond.