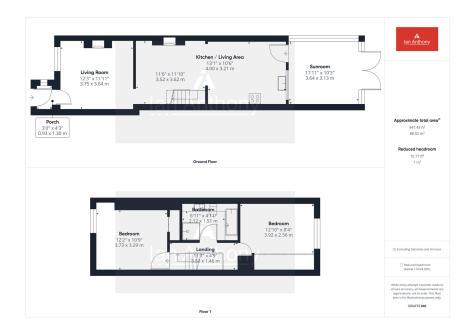

We are delighted to bring to market this superb mid-terraced property situated on Smithy Lane, Aughton. The ground floor features a porch, a welcoming living room, an open-plan kitchen/sitting room, and a sunroom. The first floor offers two generously sized bedrooms with excellent storage facilities and a family bathroom. Outside, the property boasts an expansive and well-maintained rear garden adorned with colourful flowers and shrubs. Ideally located near bars, cafes, Michelin-star restaurants, and excellent transport links to Liverpool, Southport, and beyond, this turnkey property is a must-see. Viewing is essential to appreciate all it has to offer!