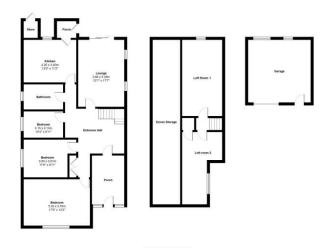

We are delighted to bring to market a deceptively spacious detached family bungalow set in a semi rural location within easy access of local amenities. In brief the accommodation comprises to the ground floor a porch, entrance hall, living room, kitchen, three bedrooms, family bathroom and a rear porch. To the first floor two loft rooms provide ample storage space. To the front of the property a concrete driveway with ample space for at least three cars and a side access which leads to the double garage/workshop and rear garden. The private rear garden is flush with greenery and has the added benefit of being south facing. Viewing is essential to appreciate what this property can offer to you!!!

## 5 Burscough Street, Ormskirk, Lancashire, L39 2EG

Tel: 01695 580888 Email: enquiries@iananthonyestates.co.uk https://www.iananthonyestates.co.uk

Total Area: 212.5 m<sup>3</sup> ... 2287 ft<sup>s</sup> Al meaurements an approximate and for display outp