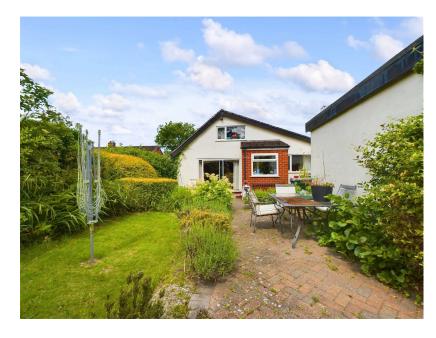

## Hillock Lane, Scarisbrick, L40 9QA

Guide Price £295,000

- DETACHED BUNGALOW
- LIVING ROOM
- TWO STORAGE ROOMS
- DOUBLE GARAGE

- THREE BEDROOMS
- KITCHEN
- PRIVATE REAR GARDEN
- DRIVEWAY PARKING

We are delighted to bring to market a deceptively spacious detached family bungalow set in a semi rural location within easy access of local amenities. In brief the accommodation comprises to the ground floor a porch, entrance hall, living room, kitchen, three bedrooms, family bathroom and a rear porch. To the first floor two loft rooms provide ample storage space. To the front of the property a concrete driveway with ample space for at least three cars and a side access which leads to the double garage/workshop and rear garden. The private rear garden is flush with greenery and has the added benefit of being south facing. Viewing is essential to appreciate what this property can offer to you!!!