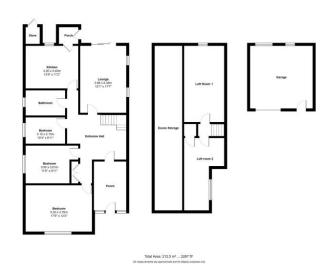

## Hillock Lane, Scarisbrick, L40 9QA

Guide Price £295,000

- DETACHED BUNGALOW
- LIVING ROOM
- TWO STORAGE ROOMS
- DOUBLE GARAGE

- THREE BEDROOMS
- KITCHEN
- PRIVATE REAR GARDEN
- DRIVEWAY PARKING

We are delighted to bring to market a deceptively spacious detached family bungalow set in a semi rural location within easy access of local amenities. In brief the accommodation comprises to the ground floor a porch, entrance hall, living room, kitchen, three bedrooms, family bathroom and a rear porch. To the first floor two loft rooms provide ample storage space. To the front of the property a concrete driveway with ample space for at least three cars and a side access which leads to the double garage/workshop and rear garden. The private rear garden is flush with greenery and has the added benefit of being south facing. Viewing is essential to appreciate what this property can offer to you!!!