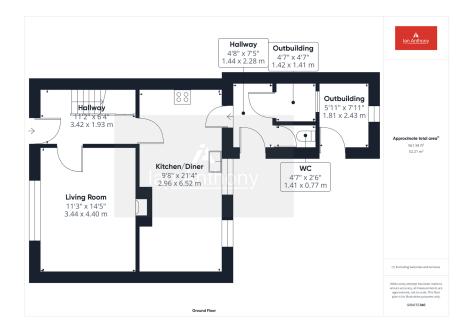

## **NO UPWARD CHAIN**

We are delighted to bring to market this three-bedroom terraced property situated on Lea Crescent, Ormskirk. The ground floor accommodation comprises a spacious living room and a kitchen/diner, perfect for family gatherings and entertaining. On the first floor, there are three well-proportioned bedrooms and a family bathroom. Outside, the property benefits from two very useful brick-built outbuildings, including a WC, a coal shed, and a storage shed. Located in a popular residential area, this property is convenient for Ormskirk town centre, shopping amenities, transport links, and schools. Viewing is essential to appreciate the full potential and charm this property has to offer!