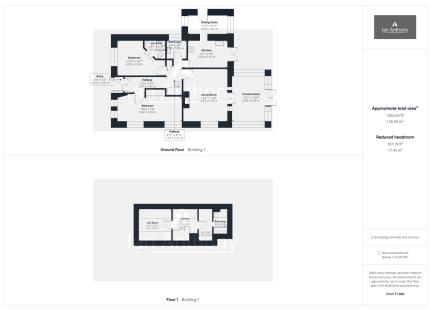

We are delighted to bring to market this excellent two-bedroom detached bungalow situated in the ever-popular location of Hallmoor Close, Aughton. The ground floor accommodation comprises a welcoming porch, an entrance hallway, two bedrooms (one with an ensuite), a comfortable living room, a spacious kitchen/diner, a conservatory, a utility room, and an attached garage. The first floor features a versatile loft room with ample storage space and a bathroom. The exterior boasts a block-paved driveway with ample parking for two cars at the front, and a private, well-maintained rear garden perfect for outdoor relaxation and entertainment. This property is ideally located in close proximity to local amenities, including excellent transport links to Liverpool, Southport, and beyond, as well as coffee shops, bars, and Michelin-starred restaurants. Viewing is essential to appreciate the full potential and charm this property has to offer!