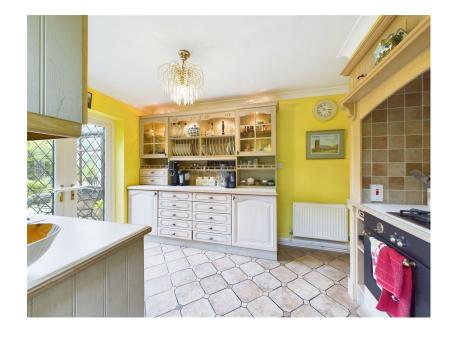

We are delighted to bring to market this excellent two-bedroom detached bungalow situated in the ever-popular location of Hallmoor Close, Aughton. The ground floor accommodation comprises a welcoming porch, an entrance hallway, two bedrooms (one with an ensuite), a comfortable living room, a spacious kitchen/diner, a conservatory, a utility room, and an attached garage. The first floor features a versatile loft room with ample storage space and a bathroom. The exterior boasts a block-paved driveway with ample parking for two cars at the front, and a private, well-maintained rear garden perfect for outdoor relaxation and entertainment. This property is ideally located in close proximity to local amenities, including excellent transport links to Liverpool, Southport, and beyond, as well as coffee shops, bars, and Michelin-starred restaurants. Viewing is essential to appreciate the full potential and charm this property has to offer!