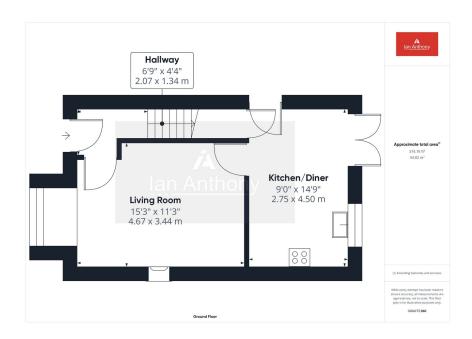

## Priory Grove, Ormskirk, L39 4XJ

Guide Price £272,000

- SEMI DETACHED PROPERTY LOUNGE
- KITCHEN / DINER THREE BEDROOMS
- FAMILY BATHROOM DETACHED GARAGE
- GARDENS FRONT AND REAR POPULAR RESIDEANTIAL LOCATION

A semi detached family home, situated in a cul-de-sac location convenient for Ormskirk town centre, transport links, schools and all associated amenities. Ground floor accommodation comprises a lounge, and a kitchen/dining room. Whilst to the first floor there are three bedrooms and a family bathroom. Outside there is a driveway, detached garage and gardens to the front and rear of the property. Viewings are highly recommended to appreciate what this property has to offer!