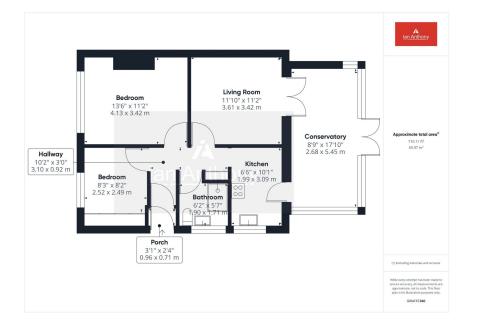

## **NO UPWARD CHAIN!**

We are delighted to bring to market this two-bedroom semidetached bungalow situated in the ever-popular location of Redwood Drive. With close proximity to Ormskirk Town Centre and its array of amenities, including bars, Michelin-starred restaurants, and excellent transport links to Liverpool, Preston, Southport, and beyond, this property offers both convenience and charm. The ground floor accommodation briefly comprises an entrance hall, two bedrooms, a bathroom, a living room, a conservatory, and a kitchen. The exterior features a block-paved driveway and a well-maintained rear garden, providing a perfect space for outdoor relaxation and enjoyment. Viewing is essential to appreciate all that this delightful property has to offer!