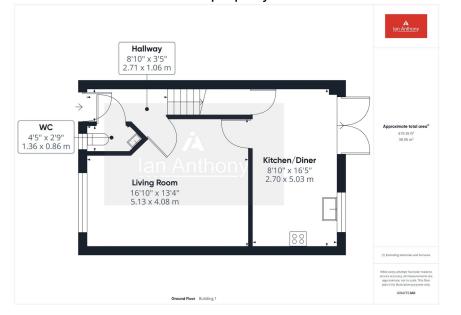

## 🍋 3 🚰 3 🚘 1

We are delighted to bring to market this well-presented threebedroom detached property situated on Stockton Crescent, Kirkby. The ground floor accommodation comprises an inviting entrance hall, a convenient downstairs cloakroom, a comfortable living room, and a spacious kitchen/diner, perfect for family meals and entertaining. On the first floor, you'll find three generously sized bedrooms and a modern family bathroom. The front of the property features a tarmac driveway leading to a detached garage, offering plenty of parking and storage options. The private rear garden includes both a patio and lawn area, ideal for outdoor relaxation and activities. Ideally located within close proximity to excellent road and transport links, including the brand-new Headbolt Lane station, this property is perfect for those looking to commute to Liverpool and beyond. Viewing is essential to appreciate the full range of amenities and comforts this property has to offer!