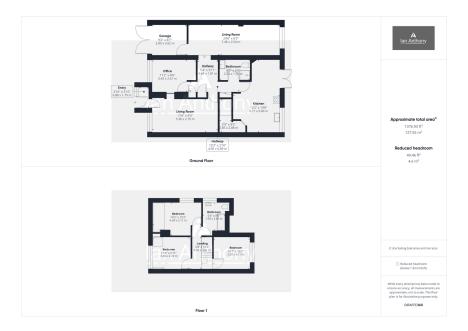

DRIVE WAY PARKING

We are delighted to bring to market this exceptional four bedroom detached property set in the ever popular location of Delph Park Avenue. The house has been expertly renovated inside and crafted to create a bright and airy feel within the property. In brief the accommodation comprises to the ground floor a porch, living room, downstairs shower room, inner hallway, office, kitchen/dining room, lounge and integrated garage. To the first floor three double bedrooms and a family bathroom. The location of the property lends itself to a number of excellent local schools, cafes, bars, a michelin star restaurant and excellent transport links to Liverpool, Southport, Preston and beyond. Externally the property benefits from a three car driveway and a south facing rear garden which has the added benefit of not being overlooked! Internal viewing of the property is highly recommended to appreciate the work that has gone in