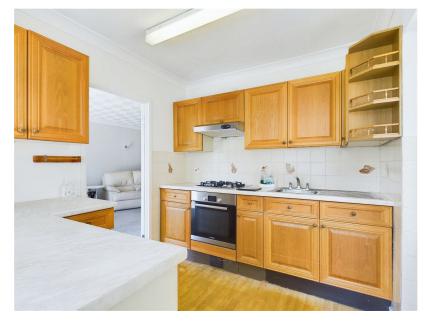

## Narrow Lane, Aughton, L39 5EN

Offers Over £225,000

- NO UPWARD CHAIN
- LIVING ROOM
- TWO BEDROOMS
- GARDENS FRONT & REAR
- POPULAR RESIDENTIAL LOCATION

- SEMI-DETACHED TRUE BUNGALOW
- KITCHEN/DINER
- BATHROOM
- DRIVEWAY & DETACHED GARAGE

## NO UPWARD CHAIN

Well presented semi-detached true bungalow situated on Narrow Lane convenient for Aughton and Ormskirk town centre, transport links and all associated amenities. Accommodation comprises of a living room, kitchen/diner, two bedrooms and a bathroom. Externally there are attractive gardens to the front and rear, driveway providing off road parking and a detached garage. Viewings are highly recommended to appreciate what this property has to offer!