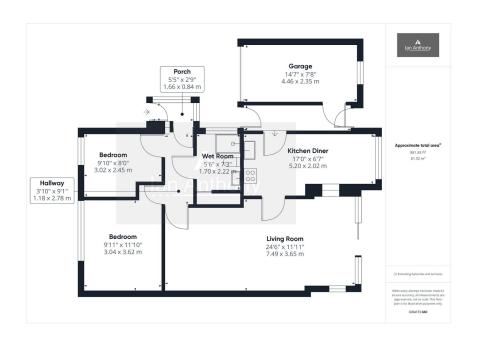

## NO UPWARD CHAIN

Well presented semi-detached true bungalow situated on Narrow Lane convenient for Aughton and Ormskirk town centre, transport links and all associated amenities. Accommodation comprises of a living room, kitchen/diner, two bedrooms and a bathroom. Externally there are attractive gardens to the front and rear, driveway providing off road parking and a detached garage. Viewings are highly recommended to appreciate what this property has to offer!