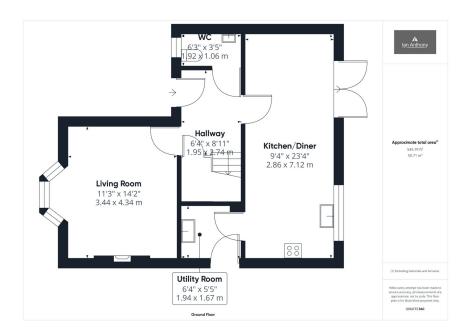

• THREE FURTHER BEDROOMS

- FAMILY BATHROOM
- FRONT & REAR GARDEN

Well presented detached family home situated on Mercury Way, Skelmersdale convenient for Skelmersdale and Ormskirk town centre, all associated amenities and transport links. Ground floor accommodation comprises of a living room, kitchen/dining room, utility room & cloakroom. Whilst to the first floor there is a master bedroom with en-suite, three further bedrooms and a family bathroom. Externally there is a garden to the front aspect with driveway providing off road parking, single garage and an enclosed garden to the rear. Viewings are highly recommended to appreciate what this property has to offer!