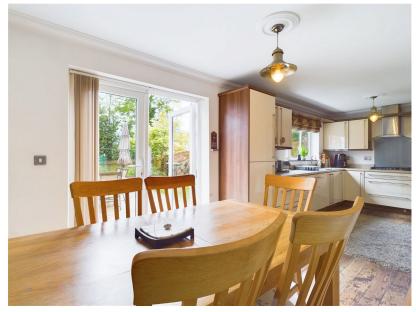

## Mercury Way, Skelmersdale, WN8 6BF

Guide Price £255,000

- DETACHED PROPERTY
- LIVING ROOM
- KITCHEN/DINING ROOM
- UTILITY ROOM
- DOWNSTAIRS CLOAKROOM MASTER BEDROOM WITH
  - MASTER BEDROOM WITH EN-SUITE

• THREE FURTHER BEDROOMS

- FAMILY BATHROOM
- FRONT & REAR GARDEN

Well presented detached family home situated on Mercury Way, Skelmersdale convenient for Skelmersdale and Ormskirk town centre, all associated amenities and transport links. Ground floor accommodation comprises of a living room, kitchen/dining room, utility room & cloakroom. Whilst to the first floor there is a master bedroom with en-suite, three further bedrooms and a family bathroom. Externally there is a garden to the front aspect with driveway providing off road parking, single garage and an enclosed garden to the rear. Viewings are highly recommended to appreciate what this property has to offer!