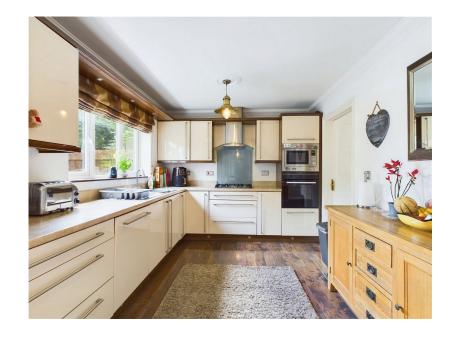

• THREE FURTHER BEDROOMS

- FAMILY BATHROOM
- FRONT & REAR GARDEN

Well presented detached family home situated on Mercury Way, Skelmersdale convenient for Skelmersdale and Ormskirk town centre, all associated amenities and transport links. Ground floor accommodation comprises of a living room, kitchen/dining room, utility room & cloakroom. Whilst to the first floor there is a master bedroom with en-suite, three further bedrooms and a family bathroom. Externally there is a garden to the front aspect with driveway providing off road parking, single garage and an enclosed garden to the rear. Viewings are highly recommended to appreciate what this property has to offer!