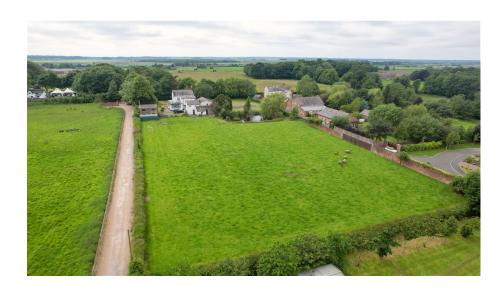

## Ian Anthony The Estate Agents

Guide Price £1,200,000

- NO UPWARD CHAIN
- DETACHED HOME
- SET IN 2.7 ACRES
- GREAT POTENTIAL
- LARGE FAMILY ROOM
- LIVING ROOM

KITCHEN

• CELLAR

OUTBUILDINGS

OFFICE BUILT INTO A COTTAGE

We are thrilled to present this truly detached four-bedroom property, nestled within 2.7 acres of picturesque surroundings. Ideally situated within close proximity to an array of local amenities, including excellent schools, supermarkets, and restaurants, this property offers both convenience and exclusivity due to its coveted location. Furthermore, with excellent transport links to Liverpool, Ormskirk, and Southport via road and rail, accessibility is unparalleled. Viewing is essential to fully appreciate the unique lifestyle and endless possibilities this property has to offer!