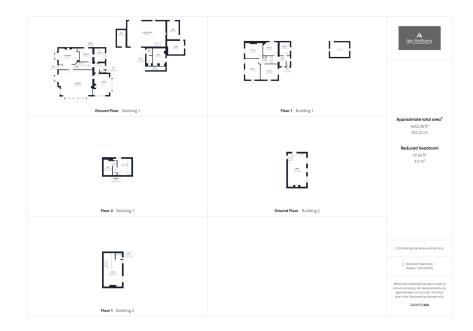

## Abbey View, Southport Road, Lydiate

Guide Price £999,500

- NO UPWARD CHAIN
  DETACHED HOME
- SET IN 2.7 ACRES
  GREAT POTENTIAL
- LARGE FAMILY ROOM
- LIVING ROOM
- KITCHEN CELLAR
- OUTBUILDINGS

 OFFICE BUILT INTO A COTTAGE

We are thrilled to present this truly detached four-bedroom property, nestled within 2.7 acres of picturesque surroundings. Ideally situated within close proximity to an array of local amenities, including excellent schools, supermarkets, and restaurants, this property offers both convenience and exclusivity due to its coveted location. Furthermore, with excellent transport links to Liverpool, Ormskirk, and Southport via road and rail, accessibility is unparalleled. Viewing is essential to fully appreciate the unique lifestyle and endless possibilities this property has to offer!