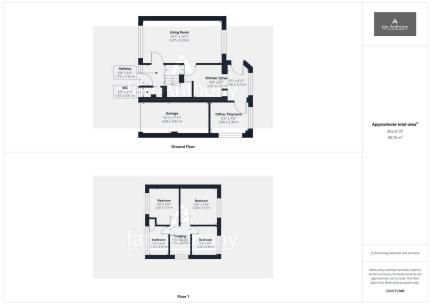

## NO UPWARD CHAIN!

Immaculately presented, this semi-detached property has been recently refurbished throughout to a high standard, offering spacious family accommodation in a popular residential location convenient for all local amenities. The ground floor comprises a cloakroom, a bright living room, a modern kitchen/dining room, and an office/playroom, providing versatile living spaces for the whole family. To the first floor, there are three well-appointed bedrooms and a stylish family bathroom. Outside, the property features a garage and gardens to both the front and rear aspects. The rear garden offers additional privacy, as it is not overlooked, making it a perfect spot for relaxation and outdoor activities. Viewing is highly recommended to fully appreciate the quality and space this beautifully refurbished property has to offer.