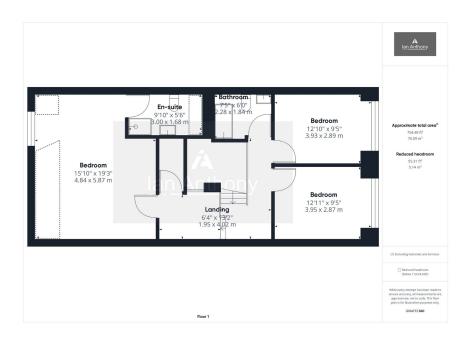

## Lathom House, Lathom Park, L40 5UP

Guide Price £425,000

• COACH HOUSE

• THREE BEDROOMS

GARAGE

- KITCHEN
- LIVING/DINING ROOM
- ENSUITE
- FAMILY BATHROOM
- DOWNSTAIRS CLOAKROOM
- IDYLLIC LOCATION

We are thrilled to introduce this three-bedroom property nestled in one of West Lancashire's most desirable locations. The ground floor features an entrance hall, downstairs cloakroom, kitchen, utility room, and spacious living/dining room. Upstairs, three double bedrooms await, one with its own ensuite, along with a family bathroom. With its proximity to Ormskirk Town Centre, railway station, and motorway links this property offers convenience and accessibility. Viewing is essential to fully appreciate all that this property has to offer!