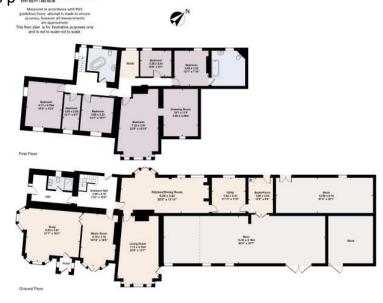

## Myrtle Hall Farm, Prescot Road, £1,350,000

- BEAUTIFUL CHARACTER PROPERTY
- SIX BEDROOMS

- FAR REACHING COUNTRYSIDE VIEWS
- FABULOUS KITCHEN DINER
- OUTBUILDINGS AND DUTCH · FOUR RECEPTION ROOMS BARN
- THREE BATHROOMS
- EXTENSIVE GARDENS

🛤 5 🚰 3 🚍 4

We're thrilled to present this charming semi-rural detached farmhouse to the market. Offering a blend of character and comfort, this property provides a serene retreat amidst picturesque surroundings. On the ground floor, the accommodation features a welcoming porch, a convenient cloakroom WC, and a series of inviting living spaces including a lounge, a sitting room, living room and a well appointed kitchen with dining room, office and utility room. On the first floor you will find six bedrooms (one complete with an en-suite and dressing room!) and a family bathroom. Stepping outside, the property is enveloped by lush greenery, creating a tranquil atmosphere. The extensive garden plot to the rear offers an open country aspect. With its idyllic setting and well-appointed living spaces, this farmhouse presents a unique opportunity to embrace a peaceful rural lifestyle. Viewing is highly recommended to fully appreciate the charm and potential that this p