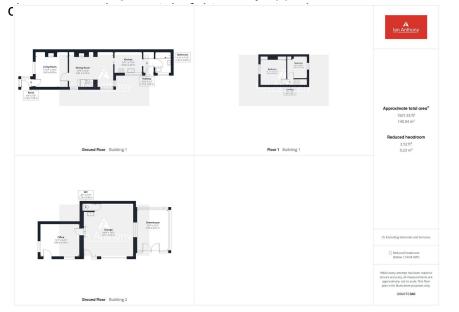

#### **NO UPWARD CHAIN!**

Situated on a generous-sized plot spanning approximately 0.7 acres, this delightful semi-detached cottage offers breathtaking views of the surrounding countryside from both the front and rear. Its idyllic location is undeniably one of its most remarkable features, while remaining conveniently close to the historic Ormskirk town centre and all its amenities. The ground floor accommodation comprises a living room, a versatile dining/ sitting room, kitchen, and a bathroom whilst to the first floor there are two bedrooms. Outside, a detached garage and office with an attached large greenhouse adds versatility to the property, offering ample storage space and potential for additional uses. The rear garden is a true gem, featuring a fabulous expanse of lawn bordered by mature herbaceous borders. Viewing is essential to fully appreciate the charm,