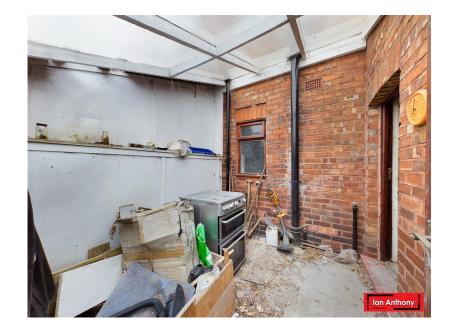

## Ring O'Bells Lane, Lathom, Nr Ormskirk

Guide Price £199,995

- NO UPWARD CHAIN
- SEMI-DETACHED PROPERTY

LIVING ROOM

KITCHEN

UTILITY ROOM

- SUN ROOM
- FAMILY BATHROOM
- THREE BEDROOMS
- GARDENS FRONT AND REAR SEMI RURAL LOCATION

NO UPWARD CHAIN! Traditional semi detached property situated in the popular semi rural location of Lathom having the benefit of open views to the rear of the property. Ground floor accommodation comprises a living room, kitchen, utility room, sun room and downstairs bathroom whilst to the first floor there are three bedrooms. To the exterior there is a paved front garden providing ample space for parking and a good sized rear garden. Modernisation is required and presents the ideal opportunity to transform this property to your own specification.