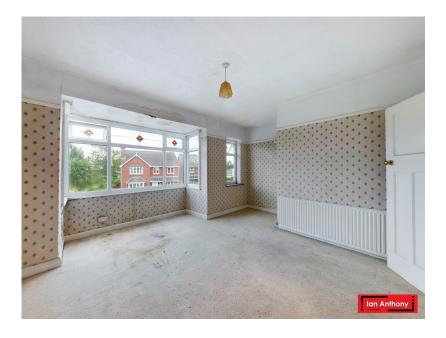

## Ring O'Bells Lane, Lathom, Nr Ormskirk

Guide Price £199,995

- NO UPWARD CHAIN
- SEMI-DETACHED PROPERTY

LIVING ROOM

KITCHEN

UTILITY ROOM

- SUN ROOM
- FAMILY BATHROOM
- THREE BEDROOMS
- GARDENS FRONT AND REAR SEMI RURAL LOCATION

NO UPWARD CHAIN! Traditional semi detached property situated in the popular semi rural location of Lathom having the benefit of open views to the rear of the property. Ground floor accommodation comprises a living room, kitchen, utility room, sun room and downstairs bathroom whilst to the first floor there are three bedrooms. To the exterior there is a paved front garden providing ample space for parking and a good sized rear garden. Modernisation is required and presents the ideal opportunity to transform this property to your own specification.