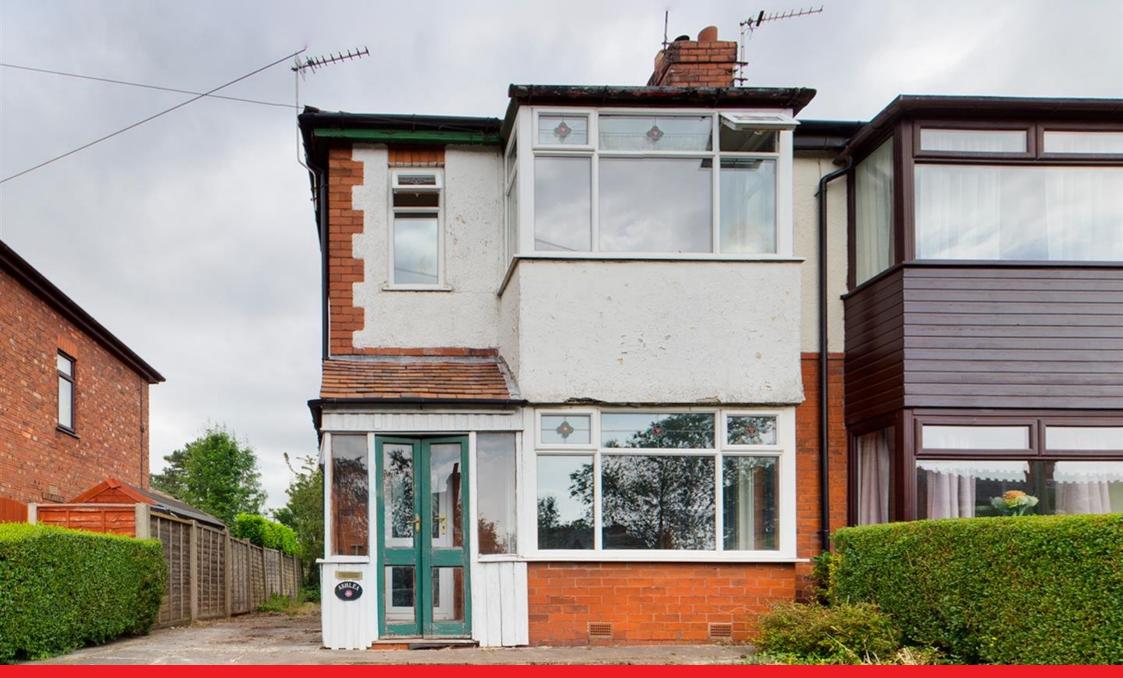

## Ring O'Bells Lane, Lathom, Nr Ormskirk

Guide Price £199,995

- NO UPWARD CHAIN
- SEMI-DETACHED PROPERTY

LIVING ROOM

KITCHEN

UTILITY ROOM

- SUN ROOM
- FAMILY BATHROOM
- THREE BEDROOMS
- GARDENS FRONT AND REAR SEMI RURAL LOCATION

NO UPWARD CHAIN! Traditional semi detached property situated in the popular semi rural location of Lathom having the benefit of open views to the rear of the property. Ground floor accommodation comprises a living room, kitchen, utility room, sun room and downstairs bathroom whilst to the first floor there are three bedrooms. To the exterior there is a paved front garden providing ample space for parking and a good sized rear garden. Modernisation is required and presents the ideal opportunity to transform this property to your own specification.