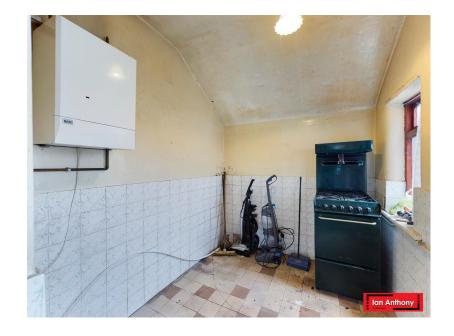

## Ring O'Bells Lane, Lathom, Nr Ormskirk

Guide Price £199,995

- NO UPWARD CHAIN
- SEMI-DETACHED PROPERTY

LIVING ROOM

KITCHEN

UTILITY ROOM

- SUN ROOM
- FAMILY BATHROOM
- THREE BEDROOMS
- GARDENS FRONT AND REAR SEMI RURAL LOCATION

NO UPWARD CHAIN! Traditional semi detached property situated in the popular semi rural location of Lathom having the benefit of open views to the rear of the property. Ground floor accommodation comprises a living room, kitchen, utility room, sun room and downstairs bathroom whilst to the first floor there are three bedrooms. To the exterior there is a paved front garden providing ample space for parking and a good sized rear garden. Modernisation is required and presents the ideal opportunity to transform this property to your own specification.