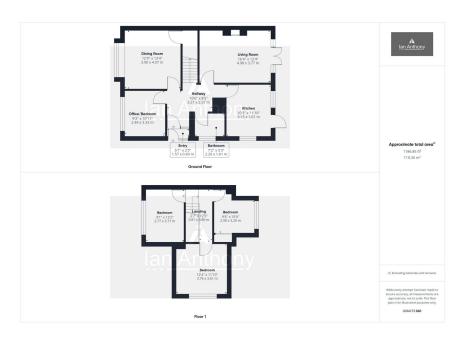

## Wimbrick Crescent, Ormskirk, L39 4TB

Guide Price £299,950

- DELIGHTFUL SEMI DETACHED HOUSE
- LIVING ROOM, DINING ROOM
- KITCHEN/BREAKFAST ROOM OFFICE/BEDROOM FOUR
- DOWNSTAIRS SHOWER ROOM
- THREE DOUBLE BEDROOMS
- DETACHED GARAGE
- GARDENS FRONT & REAR
- POPULAR RESIDENTIAL LOCATION
- CONVENIENT FOR ORMSKIRK TOWN CENTRE

## **SUMMARY**

Deceptively spacious semi detached dormer style property providing spacious family accommodation situated in a popular residential location convenient for Ormskirk town centre and its array of amenities. The ground floor welcomes you with a bright entrance hall, leading to a dining room, a versatile office or fourth bedroom offers flexibility to accommodate your family's needs, a cosy living room, a well-equipped kitchen/breakfast room, and a convenient downstairs shower room. To the first floor there are three double bedrooms. Outside, the property features a generous paved driveway, a detached garage, and a rear garden, perfect for outdoor activities and relaxation. Viewing is highly recommended to appreciate the accommodation on offer.