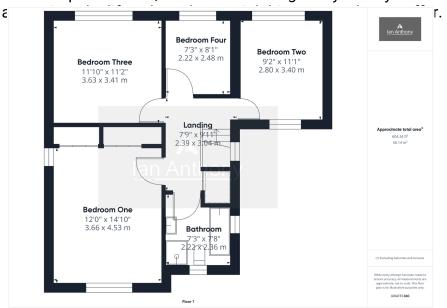

- LIVING ROOM, DINING ROOM
- UTILITY ROOM & CLOAKROOM
- FAMILY BATHROOM
- LOCATION

Situated in a quiet cul-de-sac within the desirable countryside of Scarisbrick, this spacious detached family home set in semi-rural setting. Accommodation comprises, entrance hall, living room, sliding doors to the dining room, creating a perfect flow for entertaining. There is a fitted kitchen, convenient utility room and cloakroom add practicality to daily living. Upstairs, four good-sized bedrooms await, offering comfortable retreats for the whole family. A modern bathroom completes the first-floor accommodation. Outside, an attached garage and driveway provide ample parking space, while well maintained gardens to the front and rear offer a peaceful outdoor setting. With open farmland to the side this property embodies the charm of countryside living while remaining conveniently close to Southport, Burscough, Ormskirk, and their amenities.