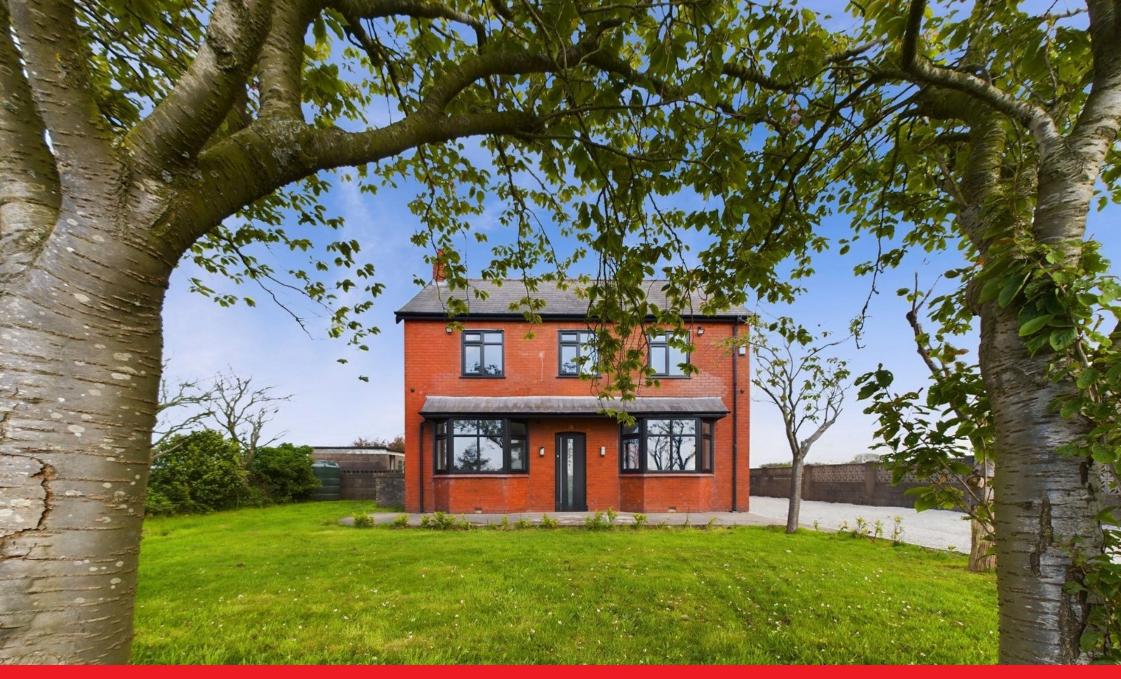

## Wyke Cop Road, Scarisbrick, Ormskirk

£750,000

- SET IN AN 0.8 ACRE PLOT
- RENOVATED TO THE HIGHEST STANDARD
- DETACHED FAMILY HOME
- TWO BATHROOMS
- LARGE REAR GARDENS

- IDYLLIC LOCATION
- PANORAMIC COUNTRYSIDE VIEWS
- FOUR BEDROOMS
- OPEN PLAN KITCHEN/DINER
- UNDERFLOOR HEATING

We are thrilled to present this truly detached family home, nestled in approximately 0.8 of an acre. With panoramic views of the open landscape to both the front and rear, this property offers a serene setting. Internally, the home has undergone a complete renovation to the highest standard, transforming it into a beautiful and modern family residence. The ground floor features a spacious living room, a contemporary kitchen/dining space, utility room, downstairs WC providing ample space for comfortable family living with Wi-Fi thermostat controlled underfloor heating throughout. Upstairs, you'll find four bedrooms and a family bathroom. Outside, a large gravel driveway provides ample parking space and a lawn area dotted with well-established trees and bushes. To the rear, there are two separate garden areas: one offering privacy and tranquility, providing the perfect spot to relax and unwind the second field offers generous space for potential stables and horses.