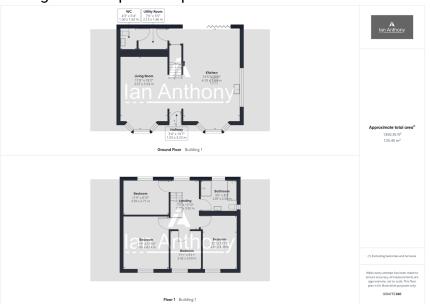

We are thrilled to present this truly detached family home, nestled in approximately 0.8 of an acre. With panoramic views of the open landscape to both the front and rear, this property offers a serene setting. Internally, the home has undergone a complete renovation to the highest standard, transforming it into a beautiful and modern family residence. The ground floor features a spacious living room, a contemporary kitchen/dining space, utility room, downstairs WC providing ample space for comfortable family living with Wi-Fi thermostat controlled underfloor heating throughout. Upstairs, you'll find four bedrooms and a family bathroom. Outside, a large gravel driveway provides ample parking space and a lawn area dotted with well-established trees and bushes. To the rear, there are two separate garden areas: one offering privacy and tranquility, providing the perfect spot to relax and unwind the second field offers generous space for potential stables and horses.