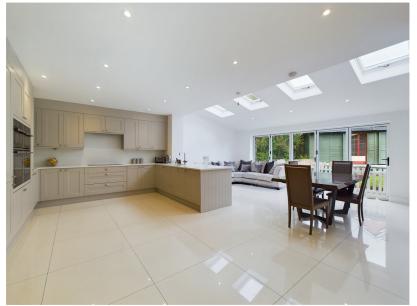

Substantial family property positioned at the end of a quiet culde-sac and on a enviable corner plot in the popular location of Melling. The ground floor comprises of a entrance hall, cloakroom, living room and it has recently had a large rear extension to create an excellent kitchen/ family room, downstairs bedroom and utility room with a further room with full plumbing for a prospective bathroom. Whilst to the first floor their is four bedrooms, family bathroom and En-suite. Outside there is generously sized gardens to both the front and rear, with the front being fully paved and gravelled to allow ample parking. Early viewing is highly recommended to appreciate all this beautiful family property has to offer.