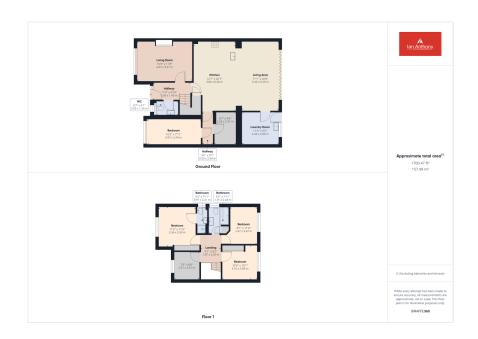

Substantial family property positioned at the end of a quiet culde-sac and on a enviable corner plot in the popular location of Melling. The ground floor comprises of a entrance hall, cloakroom, living room and it has recently had a large rear extension to create an excellent kitchen/ family room, downstairs bedroom and utility room with a further room with full plumbing for a prospective bathroom. Whilst to the first floor their is four bedrooms, family bathroom and En-suite. Outside there is generously sized gardens to both the front and rear, with the front being fully paved and gravelled to allow ample parking. Early viewing is highly recommended to appreciate all this beautiful family property has to offer.