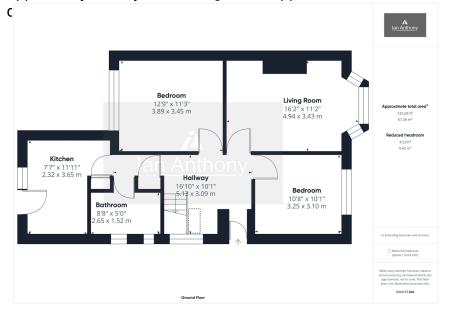

## Brighouse Close, Ormskirk, L39 3NA

Guide Price £265,000

- SEMI DETACHED BUNGALOW
- KITCHEN
- WC & DRESSING ROOM AREA
- POPULAR RESIDENTIAL LOCATION

- LOUNGE
- THREE BEDROOMS
- GARAGE & GARDENS FRONT & REAR

2 🚰 1 🚍 1

This semi-detached bungalow is nestled in a sought-after residential location, offering convenience to Ormskirk town centre and its array of amenities. The ground floor accommodation features a spacious lounge providing a comfortable space for relaxation and entertaining. The kitchen offers a modern fitted versatile area for cooking. A convenient bathroom and two bedrooms complete the ground floor layout, providing comfortable living spaces for residents, whilst to the first floor there is a third bedroom, WC and dressing room area. Outside, the property boasts attractive gardens to the front and rear, offering outdoor space for enjoying the fresh air and sunshine. A detached garage and driveway provide ample parking for residents and visitors, ensuring convenience for daily living. With its convenient location and comfortable living spaces, this semi-detached bungalow presents an ideal opportunity for buyers seeking a well-appointed home in a