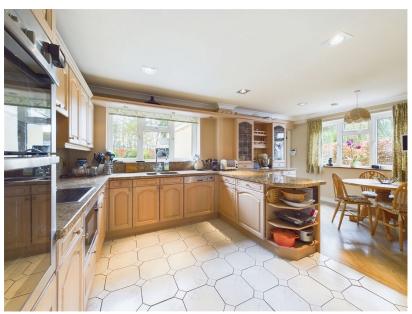

IAN ANTHONY are pleased to bring 'THE CHASE' to the market. set in the sought after location of BEECH ROAD, AUGHTON. This well presented detached property comprises a generous reception hallway, sitting room, study, living room, dining room, breakfast kitchen, utility room and cloakroom. The spindled staircase rises to the first floor galleried landing area, leading to 4 bedrooms, master with en-suite and a family bathroom. The property boasts stunning gardens front and rear, this gem of a property sits proud on a very private garden plot, with gated access to the house large pebble driveway and detached garage.