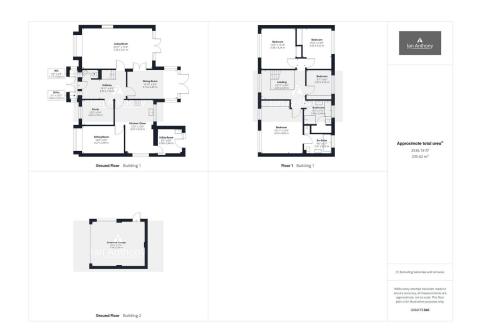

IAN ANTHONY are pleased to bring 'THE CHASE' to the market. set in the sought after location of BEECH ROAD, AUGHTON. This well presented detached property comprises a generous reception hallway, sitting room, study, living room, dining room, breakfast kitchen, utility room and cloakroom. The spindled staircase rises to the first floor galleried landing area, leading to 4 bedrooms, master with en-suite and a family bathroom. The property boasts stunning gardens front and rear, this gem of a property sits proud on a very private garden plot, with gated access to the house large pebble driveway and detached garage.