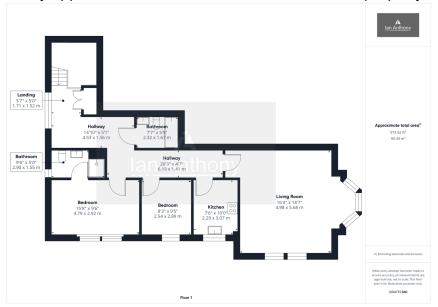

Introducing a truly exceptional first-floor apartment exuding sophistication, elegance, and style, nestled in the highly desirable residential location of Ruff Lane, Ormskirk. This magnificent residence boasts generous proportions and is characterized by meticulous design and attention to detail, with notable features such as high ceilings, ornate coving and sash windows adding to its charm. Upon entering, you're greeted by a spacious and welcoming entrance hallway leading to a bright and airy landing area. The apartment comprises a stunning living/dining room, a modern fitted kitchen, a luxurious master bedroom with ensuite facilities, an additional bedroom, and a well-appointed bathroom. Externally, the property is surrounded by wonderful landscaped gardens adorned with established mature trees, lush lawns and flowering shrubs, creating a picturesque setting. Internal inspection is highly recommended to fully appreciate the immaculate condition of this property.