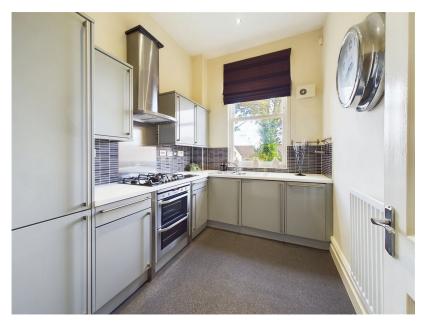

Introducing a truly exceptional first-floor apartment exuding sophistication, elegance, and style, nestled in the highly desirable residential location of Ruff Lane, Ormskirk. This magnificent residence boasts generous proportions and is characterized by meticulous design and attention to detail, with notable features such as high ceilings, ornate coving and sash windows adding to its charm. Upon entering, you're greeted by a spacious and welcoming entrance hallway leading to a bright and airy landing area. The apartment comprises a stunning living/dining room, a modern fitted kitchen, a luxurious master bedroom with ensuite facilities, an additional bedroom, and a well-appointed bathroom. Externally, the property is surrounded by wonderful landscaped gardens adorned with established mature trees, lush lawns and flowering shrubs, creating a picturesque setting. Internal inspection is highly recommended to fully appreciate the immaculate condition of this property.