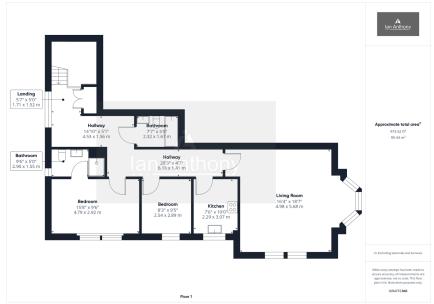

Introducing a truly exceptional first-floor apartment exuding sophistication, elegance, and style, nestled in the highly desirable residential location of Ruff Lane, Ormskirk. This magnificent residence boasts generous proportions and is characterized by meticulous design and attention to detail, with notable features such as high ceilings, ornate coving and sash windows adding to its charm. Upon entering, you're greeted by a spacious and welcoming entrance hallway leading to a bright and airy landing area. The apartment comprises a stunning living/dining room, a modern fitted kitchen, a luxurious master bedroom with ensuite facilities, an additional bedroom, and a well-appointed bathroom. Externally, the property is surrounded by wonderful landscaped gardens adorned with established mature trees, lush lawns and flowering shrubs, creating a picturesque setting. Internal inspection is highly recommended to fully appreciate the immaculate condition of this property.