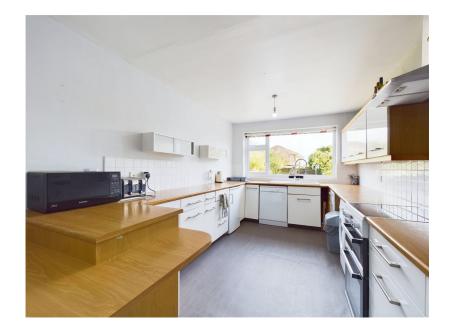

Presenting a semi-detached dormer bungalow ideally situated on Calder Avenue, Ormskirk. The ground floor accommodation comprises an entrance porch, a spacious living room, a lounge, a well-appointed kitchen, an office/bedroom 3, and a bathroom.