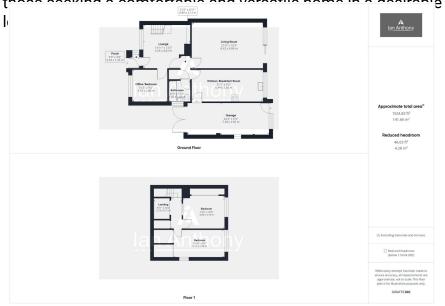

Presenting a semi-detached dormer bungalow ideally situated on Calder Avenue, Ormskirk. The ground floor accommodation comprises an entrance porch, a spacious living room, a lounge, a well-appointed kitchen, an office/bedroom 3, and a bathroom.

Ascending to the first floor, you'll find a further two bedrooms, completing the comfortable living space.

Externally, the property boasts attractive gardens to both the front and rear, offering a serene outdoor retreat. The ample off-street block-paved driveway provides convenient parking, complemented by a single attached garage, offering additional storage space or parking.