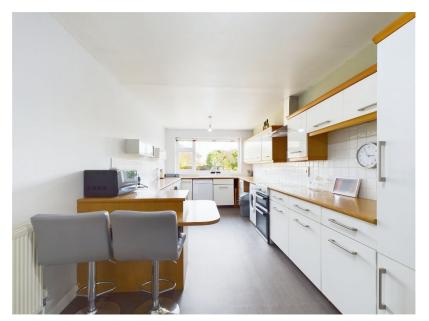

Presenting a semi-detached dormer bungalow ideally situated on Calder Avenue, Ormskirk. The ground floor accommodation comprises an entrance porch, a spacious living room, a lounge, a well-appointed kitchen, an office/bedroom 3, and a bathroom.