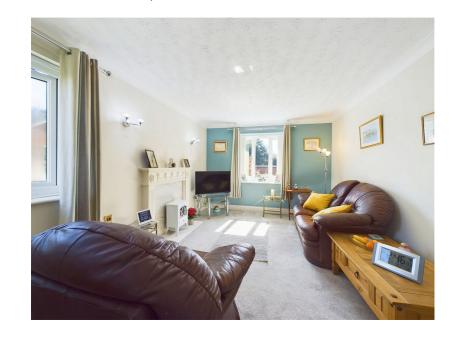

## Hillside court, Black Moss Lane, Ormskirk, L39 4YX Guide Price £105,000

- FIRST FLOOR APARTMENT LIVING ROOM/DINER

KITCHEN

• TWO BEDROOMS

SHOWER ROOM

- COMMUNAL AREAS & ALLOCATED PARKING
- POPULAR RESIDENTIAL LOCATION
- FOR OVER 55'S

Set in lovely gardens on the corner of Black Moss Lane and Prescot Road, Hillside Court is this well presented first floor apartment for those aged 55 and over. Accommodation comprises of an entrance hall, living room/diner, kitchen, two bedrooms and a shower room. In addition to the self-contained, privately-owned apartments, residents have the use of a lounge, conservatory, kitchen, laundry room and bin store. A guest room is available by arrangement. All communal areas are beautifully maintained and decorated and, with a manager in attendance during the day, secure entry, a lift and a 24 hour emergency call system. Viewings are highly recommended to appreciate what this property has to offer.