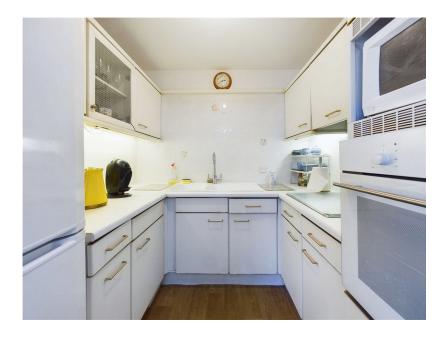

## Hillside court, Black Moss Lane, Ormskirk, L39 4YX Guide Price £105,000

- FIRST FLOOR APARTMENT LIVING ROOM/DINER

KITCHEN

• TWO BEDROOMS

SHOWER ROOM

- COMMUNAL AREAS & ALLOCATED PARKING
- POPULAR RESIDENTIAL LOCATION
- FOR OVER 55'S

Set in lovely gardens on the corner of Black Moss Lane and Prescot Road, Hillside Court is this well presented first floor apartment for those aged 55 and over. Accommodation comprises of an entrance hall, living room/diner, kitchen, two bedrooms and a shower room. In addition to the self-contained, privately-owned apartments, residents have the use of a lounge, conservatory, kitchen, laundry room and bin store. A guest room is available by arrangement. All communal areas are beautifully maintained and decorated and, with a manager in attendance during the day, secure entry, a lift and a 24 hour emergency call system. Viewings are highly recommended to appreciate what this property has to offer.