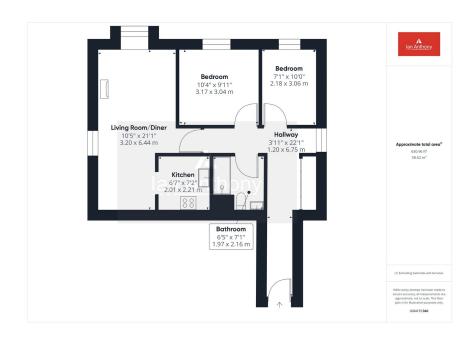

Set in lovely gardens on the corner of Black Moss Lane and Prescot Road, Hillside Court is this well presented first floor apartment for those aged 55 and over. Accommodation comprises of an entrance hall, living room/diner, kitchen, two bedrooms and a shower room. In addition to the self-contained, privately-owned apartments, residents have the use of a lounge, conservatory, kitchen, laundry room and bin store. A guest room is available by arrangement. All communal areas are beautifully maintained and decorated and, with a manager in attendance during the day, secure entry, a lift and a 24 hour emergency call system. Viewings are highly recommended to appreciate what this property has to offer.