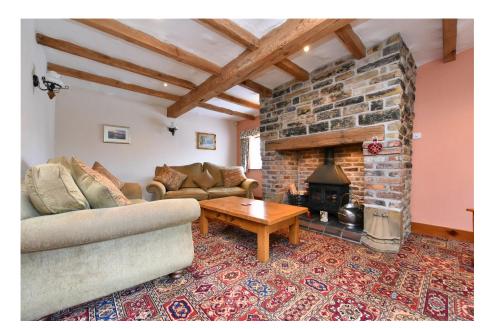

## Ian Anthony The Estate Agents

NO UPWARD CHAIN! A superb detached barn conversion enjoying a highly desirable rural location in the sought after area of Aughton and only a short drive from the historic Ormskirk town centre. The property offers living space full of charm and character and with many original features. The accommodation comprises a good sized entrance hall, living room, dining room, kitchen, utility room and cloakroom whilst to the first floor there is a master bedroom with en-suite, two further bedrooms and a family bathroom. Outside there is a cobbled driveway, garage and attractive well established garden. The property is immaculately presented throughout and worthy of internal inspection.