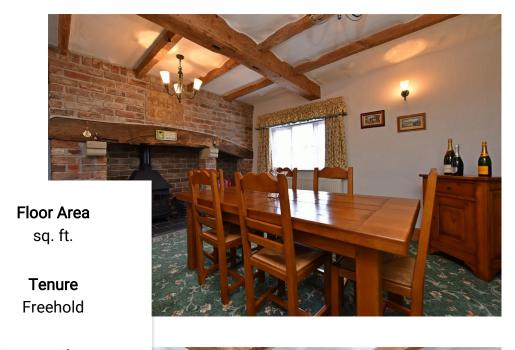

## Ian Anthony The Estate Agents

NO UPWARD CHAIN! A superb detached barn conversion enjoying a highly desirable rural location in the sought after area of Aughton and only a short drive from the historic Ormskirk town centre. The property offers living space full of charm and character and with many original features. The accommodation comprises a good sized entrance hall, living room, dining room, kitchen, utility room and cloakroom whilst to the first floor there is a master bedroom with en-suite, two further bedrooms and a family bathroom. Outside there is a cobbled driveway, garage and attractive well established garden. The property is immaculately presented throughout and worthy of internal inspection.