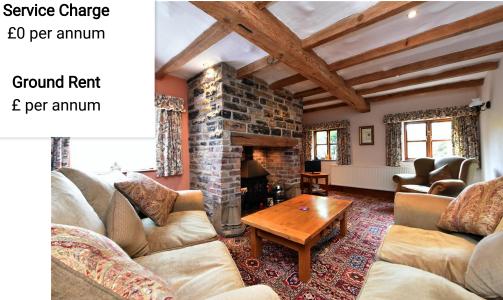

## Ian Anthony The Estate Agents

NO UPWARD CHAIN! A superb detached barn conversion enjoying a highly desirable rural location in the sought after area of Aughton and only a short drive from the historic Ormskirk town centre. The property offers living space full of charm and character and with many original features. The accommodation comprises a good sized entrance hall, living room, dining room, kitchen, utility room and cloakroom whilst to the first floor there is a master bedroom with en-suite, two further bedrooms and a family bathroom. Outside there is a cobbled driveway, garage and attractive well established garden. The property is immaculately presented throughout and worthy of internal inspection.