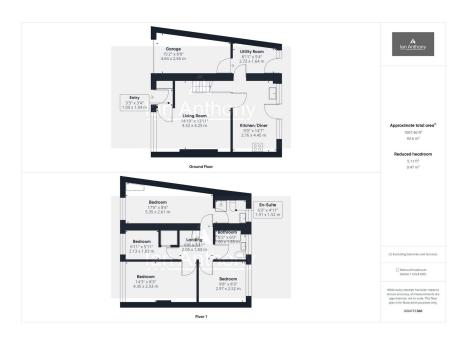

## Nursery Avenue, Ormskirk,L39 2DY

Guide Price £240,000

• SEMI DETACHED PROPERTY • LIVING ROOM

• KITCHEN • UTILITY ROOM

• FOUR BEDROOMS • ENSUITE

• FAMILY BATHROOM • FRONT AND REAR GARDENS

• INTEGRATED GARAGE • IDEAL INVESTMENT OPPORTUNITY

## NO UPWARD CHAIN!

Semi detached property situated on Nursery Avenue, Ormskirk convenient for Ormskirk town centre and all its associated amenities. Accommodation comprises of an entrance hall, living room, utility room, four bedrooms, ensuite, and a family bathroom. Externally there are gardens to the front and rear, driveway and single garage. Viewings are highly recommended!