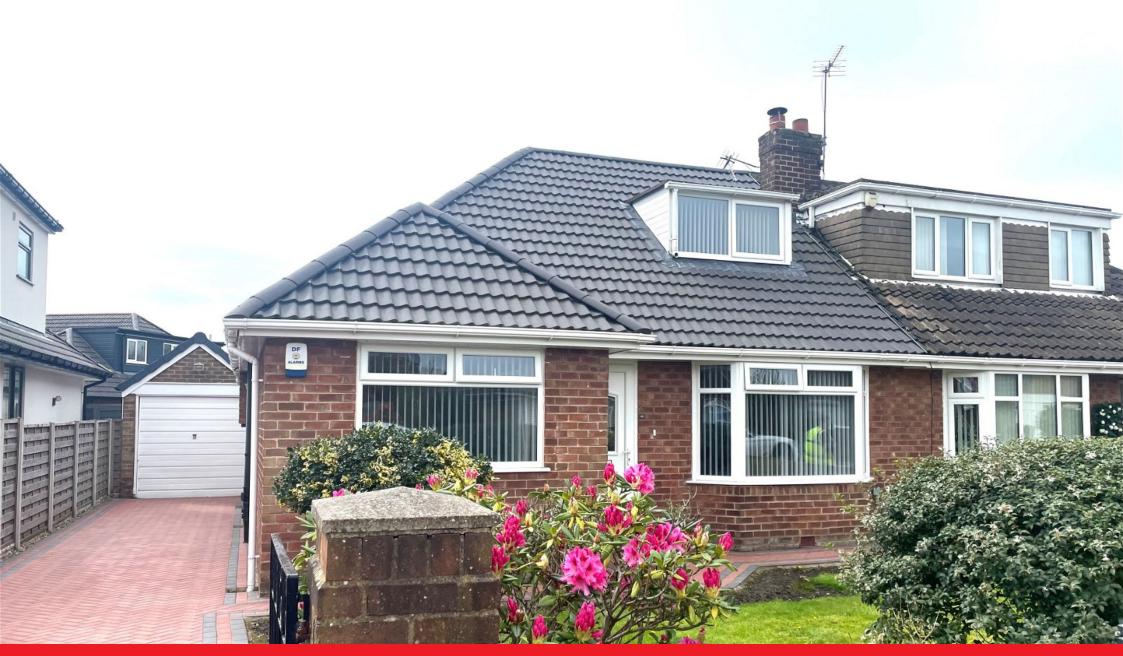

## 46 The Serpentine, Aughton

Guide Price £315,000

**2 2 2 2 2** 

 ATTRACTIVE SEMI DETACHED PROPERTY LIVING ROOM

DINING ROOM / BEDROOM 3
 BEDROOM 2

FAMILY BATHROOM

 MASTER BEDROOM & WC TO FIRST FLOOR

DETACHED GARAGE

 DRIVEWAY & GARDENS TO FRONT & REAR

Presenting an attractive semi-detached dormer bungalow, meticulously maintained and fully immaculate throughout, nestled on The Serpentine in Aughton. The ground floor accommodation comprises an inviting entrance hall, a cozy living room, a well-appointed kitchen & breakfast room, a versatile dining room/bedroom 3, a second bedroom, and a family bathroom.

Ascending to the first floor, you'll find a spacious master bedroom and a convenient WC.

Externally, the property boasts a well-presented front garden with a block-paved driveway leading up to a detached garage, providing ample parking space. The private south-facing rear garden adds to the charm, offering a tranquil retreat for relaxation and outdoor enjoyment.