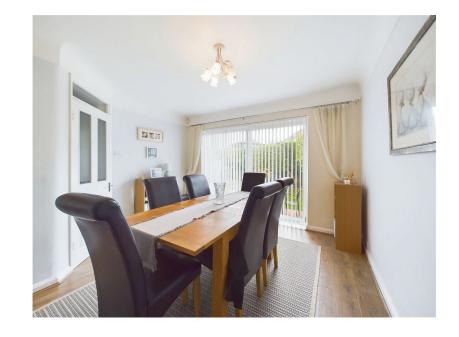

 DRIVEWAY & GARDENS TO FRONT & REAR

Presenting an attractive semi-detached dormer bungalow, meticulously maintained and fully immaculate throughout, nestled on The Serpentine in Aughton. The ground floor accommodation comprises an inviting entrance hall, a cozy living room, a well-appointed kitchen & breakfast room, a versatile dining room/bedroom 3, a second bedroom, and a family bathroom.

Ascending to the first floor, you'll find a spacious master bedroom and a convenient WC.

Externally, the property boasts a well-presented front garden with a block-paved driveway leading up to a detached garage, providing ample parking space. The private south-facing rear garden adds to the charm, offering a tranquil retreat for relaxation and outdoor enjoyment.