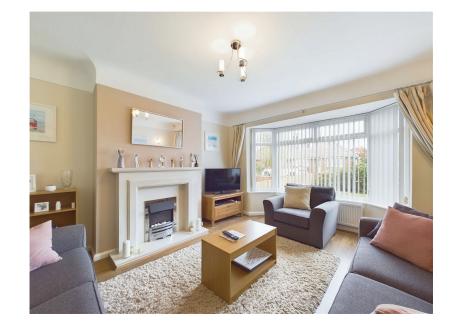

 DRIVEWAY & GARDENS TO FRONT & REAR

Presenting an attractive semi-detached dormer bungalow, meticulously maintained and fully immaculate throughout, nestled on The Serpentine in Aughton. The ground floor accommodation comprises an inviting entrance hall, a cozy living room, a well-appointed kitchen & breakfast room, a versatile dining room/bedroom 3, a second bedroom, and a family bathroom.