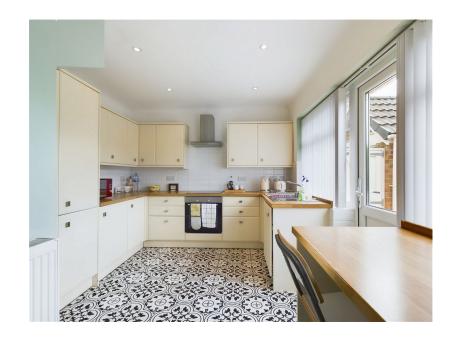

 DRIVEWAY & GARDENS TO FRONT & REAR

Presenting an attractive semi-detached dormer bungalow, meticulously maintained and fully immaculate throughout, nestled on The Serpentine in Aughton. The ground floor accommodation comprises an inviting entrance hall, a cozy living room, a well-appointed kitchen & breakfast room, a versatile dining room/bedroom 3, a second bedroom, and a family bathroom.