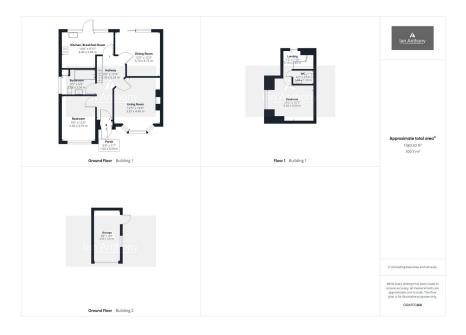

## 46 The Serpentine, Aughton

Guide Price £315,000

**2 2 2 2 2** 

 ATTRACTIVE SEMI DETACHED PROPERTY LIVING ROOM

DINING ROOM / BEDROOM 3
 BEDROOM 2

FAMILY BATHROOM

 MASTER BEDROOM & WC TO FIRST FLOOR

DETACHED GARAGE

 DRIVEWAY & GARDENS TO FRONT & REAR

Presenting an attractive semi-detached dormer bungalow, meticulously maintained and fully immaculate throughout, nestled on The Serpentine in Aughton. The ground floor accommodation comprises an inviting entrance hall, a cozy living room, a well-appointed kitchen & breakfast room, a versatile dining room/bedroom 3, a second bedroom, and a family bathroom.

Ascending to the first floor, you'll find a spacious master bedroom and a convenient WC.

Externally, the property boasts a well-presented front garden with a block-paved driveway leading up to a detached garage, providing ample parking space. The private south-facing rear garden adds to the charm, offering a tranquil retreat for relaxation and outdoor enjoyment.