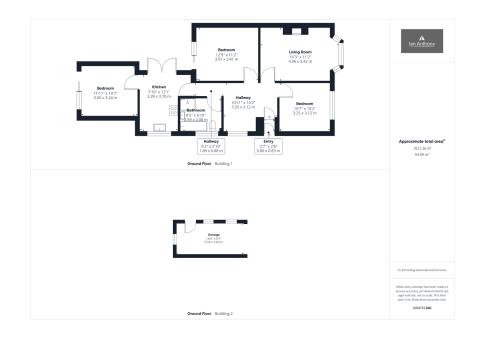

### ATTENTION INVESTORS!!

Semi-detached true bungalow situated on Brighouse Close, Ormskirk convenient for Ormskirk town centre and all its associated amenities. Accommodation comprises of an entrance hall, living room, kitchen, three bedrooms and a family bathroom. Externally there are gardens to the front and rear, driveway providing off road parking and a single garage. Viewings are highly recommended to appreciate what this property has to offer.