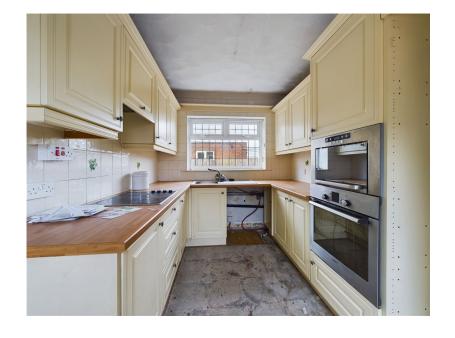

# Brighouse Close, Ormskirk, L39 3NB

Guide Price £225,000

- NO UPWARD CHAIN
- TRUE BUNGALOW

LIVING ROOM

- KITCHEN
- DINING ROOM/ADDITIONAL TWO FURTHER BEDROOMS **BEDROOM**
- FAMILY BATHROOM
- GARDENS FRONT & REAR
- GARAGE & DRIVEWAY
- · CLOSE TO ORMSKIRK TOWN **CENTRE**

### ATTENTION INVESTORS!!

Semi-detached true bungalow situated on Brighouse Close, Ormskirk convenient for Ormskirk town centre and all its associated amenities. Accommodation comprises of an entrance hall, living room, kitchen, three bedrooms and a family bathroom. Externally there are gardens to the front and rear, driveway providing off road parking and a single garage. Viewings are highly recommended to appreciate what this property has to offer.