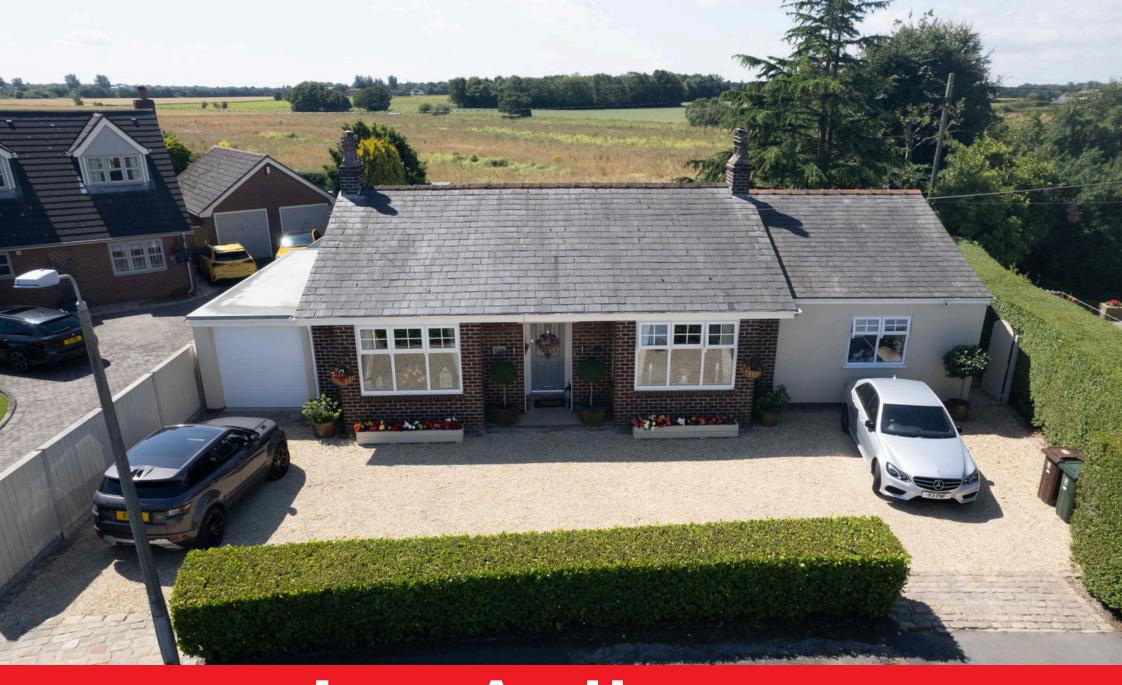

## **Moorfield Lane, Scarisbrick, Ormskirk, Lancashire , L40 8JF** Guide Price £519,950

**▶** 4 **▶** 2 **№** 2

- DETACHED BUNGALOW
- LIVING ROOM
- THREE/FOUR BEDROOMS
- FRONT & REAR GARDENS
- OPEN VIEWS

- BEAUTIFULLY DECORATED
- KITCHEN/ FAMILY ROOM
- TWO BATHROOMS
- GARAGE & SUMMER HOUSE
- LOVELY LOCATION

Beautifully finished detached cottage style true bungalow set on a generous sized plot in the desirable and semi- rural location of Scarisbrick, Ormskirk. Accommodation is all one level, decorated beautifully throughout and briefly comprises of a living room, open kitchen/ family room, office/utility(bedroom 4), two bathrooms and three further generously sized bedrooms. Externally the property offers a low maintenance front garden, driveway and garage whilst to the rear there is a generously sized garden with low hedging and views over open fields beyond. Location allows for a desirable country lifestyle while still only being a short distance from popular towns such as Ormskirk, Burscough and Southport. Early viewing is highly recommended to appreciate all this beautiful family bungalow has to offer.