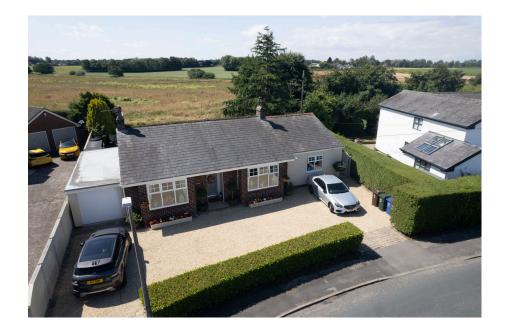

## **Moorfield Lane, Scarisbrick, Ormskirk, Lancashire , L40 8JF** Guide Price £519,950

**▶** 4 **▶** 2 **№** 2

- DETACHED BUNGALOW
- LIVING ROOM
- THREE/FOUR BEDROOMS
- FRONT & REAR GARDENS
- OPEN VIEWS

- BEAUTIFULLY DECORATED
- KITCHEN/ FAMILY ROOM
- TWO BATHROOMS
- GARAGE & SUMMER HOUSE
- LOVELY LOCATION

Beautifully finished detached cottage style true bungalow set on a generous sized plot in the desirable and semi- rural location of Scarisbrick, Ormskirk. Accommodation is all one level, decorated beautifully throughout and briefly comprises of a living room, open kitchen/ family room, office/utility(bedroom 4), two bathrooms and three further generously sized bedrooms. Externally the property offers a low maintenance front garden, driveway and garage whilst to the rear there is a generously sized garden with low hedging and views over open fields beyond. Location allows for a desirable country lifestyle while still only being a short distance from popular towns such as Ormskirk, Burscough and Southport. Early viewing is highly recommended to appreciate all this beautiful family bungalow has to offer.