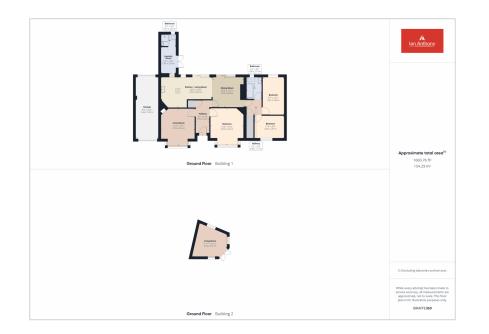

## **Moorfield Lane, Scarisbrick, Ormskirk, Lancashire , L40 8JF** Guide Price £519,950

**▶** 4 **▶** 2 **№** 2

- DETACHED BUNGALOW
- LIVING ROOM
- THREE/FOUR BEDROOMS
- FRONT & REAR GARDENS
- OPEN VIEWS

- BEAUTIFULLY DECORATED
- KITCHEN/ FAMILY ROOM
- TWO BATHROOMS
- GARAGE & SUMMER HOUSE
- LOVELY LOCATION

Beautifully finished detached cottage style true bungalow set on a generous sized plot in the desirable and semi- rural location of Scarisbrick, Ormskirk. Accommodation is all one level, decorated beautifully throughout and briefly comprises of a living room, open kitchen/ family room, office/utility(bedroom 4), two bathrooms and three further generously sized bedrooms. Externally the property offers a low maintenance front garden, driveway and garage whilst to the rear there is a generously sized garden with low hedging and views over open fields beyond. Location allows for a desirable country lifestyle while still only being a short distance from popular towns such as Ormskirk, Burscough and Southport. Early viewing is highly recommended to appreciate all this beautiful family bungalow has to offer.