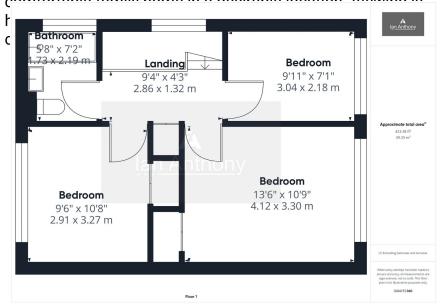

This well-presented three-bedroom semi-detached house is located in the sought-after residential area of Burscough, offering convenient access to local amenities. The accommodation on the ground floor comprises a spacious living room, a separate dining room, and a well-appointed modern fitted kitchen, providing ample space for comfortable living and entertaining.

Ascending to the first floor, you'll find three bedrooms and a family bathroom, ensuring practicality for everyday living.

Externally, the property boasts a carport, gravel driveway parking area and garden to the rear, providing outdoor space for relaxation and enjoyment.