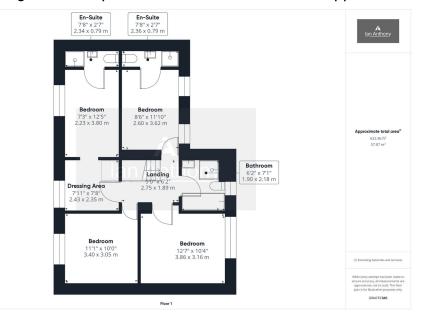

#### NO UPWARD CHAIN!

Deceptively spacious well presented detached residence offering generous family accommodation enjoying a popular residential location, convenient for associated amenities including Michelin star restaurants, bars, coffee shops, local schools and transport links. Ground floor accommodation comprises a living room, dining room, family room, garden room, modern fitted kitchen, utility room, sitting/playroom, storage room and cloakroom. To the first floor there are four bedrooms, two with ensuites and a family bathroom. Outside there are attractive well maintained gardens to the front and rear. The excellent floorplan provides a practical and flexible arrangement of space and must be viewed to be appreciated.