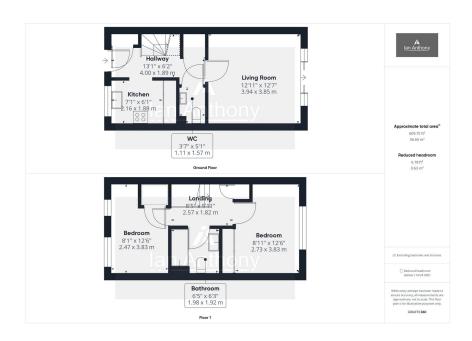

## **NO UPWARD CHAIN!!**

Well presented modern two bedroom end terrace property situated on Wigan Road, convenient for Ormskirk town centre and all associated amenities. Ground floor accommodation comprises of an entrance hall, modern kitchen, living and dining area and downstairs cloakroom. Whilst to the first floor there are two bedrooms and a family bathroom. Outside of the property there is a low-maintenance front garden area and a enclosed rear garden with allocated parking. Viewings are highly recommended to appreciate what this property has to offer to you!!!