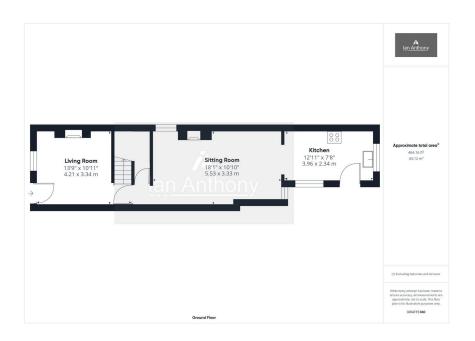

This deceptively spacious end-terrace property is situated in the popular residential location of Long Lane, Aughton, conveniently located near local amenities and transport links. The ground floor accommodation comprises a welcoming living room, a cozy sitting room, and a well-appointed kitchen. On the first floor, you will find three generously sized bedrooms and a family bathroom, providing ample space for a growing family. Externally, the property features a low-maintenance front garden with a driveway offering off-road parking. To the rear, there is an enclosed garden, perfect for outdoor activities and relaxation. Viewings are highly recommended to fully appreciate the potential and comfort this property has to offer.