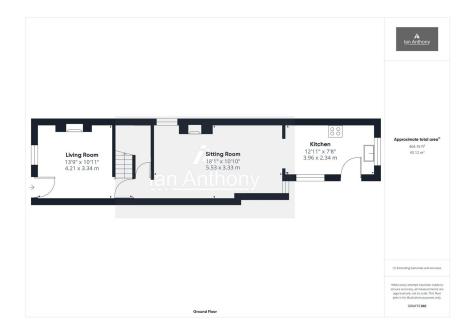

Deceptively spacious end terrace property situated within the popular residential location of Long Lane, Aughton convenient for local amenities and transport links. Ground floor accommodation comprises of a living room, sitting room and kitchen. Whilst to the first floor there are three bedrooms and a family bathroom. Externally there is a low maintenance front garden with driveway providing off road parking and an enclosed garden to the rear. Viewings are highly recommended to see what this property has to offer.