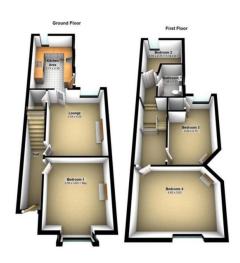

## NO UPWARD CHAIN!!! INVESTMENT OPPORTUNITY!!!

We are delighted to bring to market this four bedroomed terraced property currently with tenants in situ. In brief the property comprises to the ground floor one bedroom, living/dining room and kitchen. To the first floor three further bedrooms and a bathroom. To the exterior a flagged rear garden which provides an excellent space to relax and entertain! With close proximity to Ormskirk Town Centre, the University and excellent transport links to Liverpool, Preston, Southport and beyond. The property would be an excellent student let opportunity with a good rental yield! Viewing is essential to discover what this property can offer you!!!