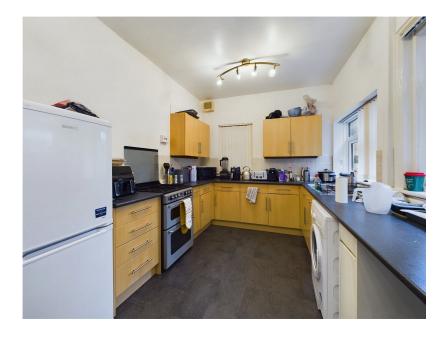

## DERBY STREET, ORMSKIRK

Guide Price £235,000

- NO UPWARD CHAIN
- HMO LICENCE
- BATHROOM
- LIVING ROOM
- IDEAL FOR STUDENT LANDLORDS/INVESTORS ALIKE

- CONVENIENT FOR ORMSKIRK TOWN CENTRE
- FOUR BEDROOMS
- KITCHEN
- PRIVATE GARDEN
- GROSS RENT £25,200 P/A

## NO UPWARD CHAIN!!! INVESTMENT OPPORTUNITY!!!

We are delighted to bring to market this four bedroomed terraced property currently with tenants in situ. In brief the property comprises to the ground floor one bedroom, living/dining room and kitchen. To the first floor three further bedrooms and a bathroom. To the exterior a flagged rear garden which provides an excellent space to relax and entertain! With close proximity to Ormskirk Town Centre, the University and excellent transport links to Liverpool, Preston, Southport and beyond. The property would be an excellent student let opportunity with a good rental yield! Viewing is essential to discover what this property can offer you!!!