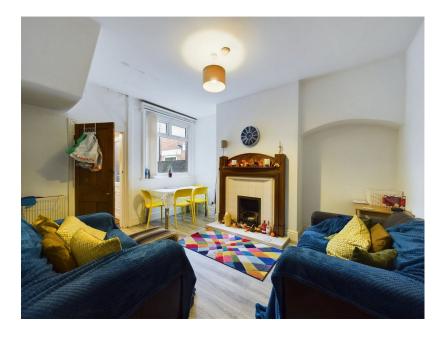

## DERBY STREET, ORMSKIRK

Guide Price £235,000

- NO UPWARD CHAIN
- HMO LICENCE
- BATHROOM
- LIVING ROOM
- IDEAL FOR STUDENT LANDLORDS/INVESTORS ALIKE

- CONVENIENT FOR ORMSKIRK TOWN CENTRE
- FOUR BEDROOMS
- KITCHEN
- PRIVATE GARDEN
- GROSS RENT £25,200 P/A

## NO UPWARD CHAIN!!! INVESTMENT OPPORTUNITY!!!

We are delighted to bring to market this four bedroomed terraced property currently with tenants in situ. In brief the property comprises to the ground floor one bedroom, living/dining room and kitchen. To the first floor three further bedrooms and a bathroom. To the exterior a flagged rear garden which provides an excellent space to relax and entertain! With close proximity to Ormskirk Town Centre, the University and excellent transport links to Liverpool, Preston, Southport and beyond. The property would be an excellent student let opportunity with a good rental yield! Viewing is essential to discover what this property can offer you!!!