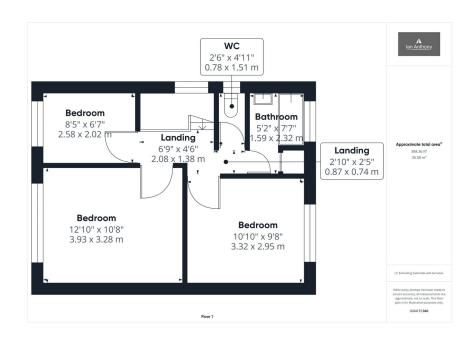

## Tax Band: C Furnished: Unfurnished

Well presented semi detached property situated on Heather Close, Burscough. Ground floor accommodation comprises of an entrance hall, living room, dining room and kitchen. Whilst to the first floor there are three bedrooms and a family bathroom. Externally there is a garden to the front aspect with a driveway providing off road parking and an enclosed garden to the rear. Viewings are highly recommended to appreciate what this property has to offer.