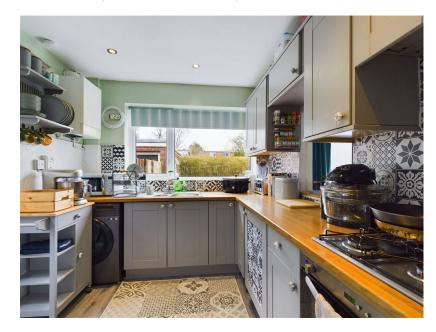

## Heather Close, Burscough, L40 5XF

• SEMI DETACHED PROPERTY • LIVING ROOM

DINING ROOM

KITCHEN

• THREE BEDROOMS

• FAMILY BATHROOM & SEPERATE WC

**4**3 **4**1 **4**2

• GARDENS FRONT & REAR

## Tax Band: C Furnished: Unfurnished

Well presented semi detached property situated on Heather Close, Burscough. Ground floor accommodation comprises of an entrance hall, living room, dining room and kitchen. Whilst to the first floor there are three bedrooms and a family bathroom. Externally there is a garden to the front aspect with a driveway providing off road parking and an enclosed garden to the rear. Viewings are highly recommended to appreciate what this property has to offer.