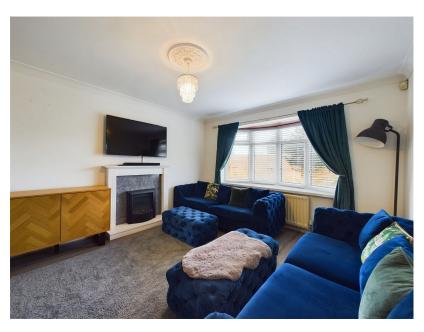

## Heather Close, Burscough, L40 5XF

• SEMI DETACHED PROPERTY • LIVING ROOM

DINING ROOM

KITCHEN

• THREE BEDROOMS

• FAMILY BATHROOM & SEPERATE WC

**4**3 **4**1 **4**2

• GARDENS FRONT & REAR

## Tax Band: C Furnished: Unfurnished

Well presented semi detached property situated on Heather Close, Burscough. Ground floor accommodation comprises of an entrance hall, living room, dining room and kitchen. Whilst to the first floor there are three bedrooms and a family bathroom. Externally there is a garden to the front aspect with a driveway providing off road parking and an enclosed garden to the rear. Viewings are highly recommended to appreciate what this property has to offer.